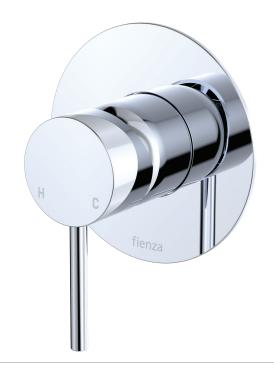

## Kaya® WALL MIXER LARGE ROUND PLATE

## **Features**

- Designed for shower and bath
- Round, pin lever handle design
- Made from solid brass
- High quality European cartridge (35 mm)

**Please note:** This product may have a visible Fienza or Watermark logo.