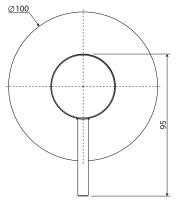

We aim to ensure that specifications are correct at the time of publication. All measurements are shown in millimetres. Always use measurements of actual product received for final specification as the technical drawing may contain differences. Due to printing limitations, physical colour may vary from the image shown. Fienza reserves the right to make modifications without prior notice.