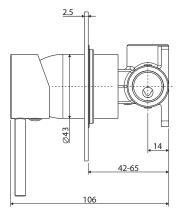

We aim to ensure that specifications are correct at the time of publication. All measurements are shown in millimetres. Always use measurements of actual product received for final specification as the technical drawing may contain differences. Due to printing limitations, physical colour may vary from the image shown. Fienza reserves the right to make modifications without prior notice.