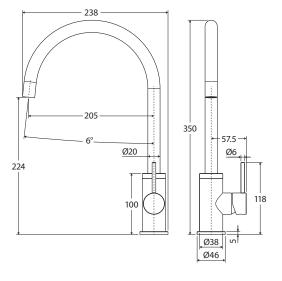

We aim to ensure that specifications are correct at the time of publication. All measurements are shown in millimetres. Always use measurements of actual product received for final specification as the technical drawing may contain differences. Due to printing limitations, physical colour may vary from the image shown. Fienza reserves the right to make modifications without prior notice.