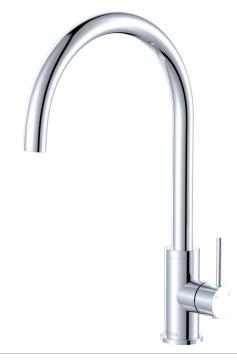

## Kaya® sink mixer

## WELS 6 Star rated, 4.5L/min

- Designed for kitchen and laundry
- Round, pin lever handle design
- Gooseneck outlet
- Swivel function
- Made from solid brass
- High quality European cartridge (25 mm)
- PEX split-resistant hoses

**Please note:** This product may have a visible Fienza or Watermark logo.

PVD

Brushed Nickel

228105BN

Electroplated Chrome 228105

PVD Gun Metal 228105GM

Electroplated Matte White 228105MW

PVD Brushed Copper 228105CO