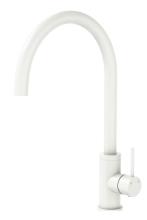

**Please note:** This product may have a visible Fienza or Watermark logo.

PVD

Brushed Nickel

228105BN

Electroplated Chrome 228105

PVD Gun Metal 228105GM

Electroplated Matte White 228105MW

PVD Brushed Copper 228105CO