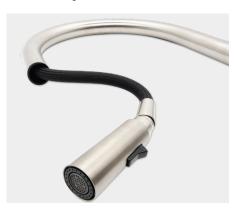

# Kaya® Pull-out SINK MIXER

#### WELS 6 Star rated, 4.5L/min

- Designed for kitchen and laundry
- Pull-out nozzle maximum reach: 430 mm
- Two water-flow settings: normal and spray
- Round pin lever handle design
- Gooseneck outlet
- Swivel function
- Made from solid brass
- High quality European cartridge (25 mm)
- PEX split-resistant hoses