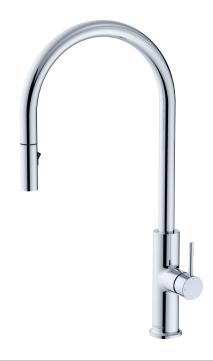

# Kaya® Pull-out SINK MIXER

#### WELS 6 Star rated, 4.5L/min

- Designed for kitchen and laundry
- Pull-out nozzle maximum reach: 430 mm
- Two water-flow settings: normal and spray
- Round pin lever handle design
- Gooseneck outlet
- Swivel function
- Made from solid brass
- High quality European cartridge (25 mm)
- PEX split-resistant hoses