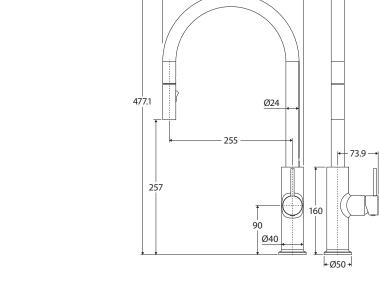

We aim to ensure that specifications are correct at the time of publication. All measurements are shown in millimetres. Always use measurements of actual product received for final specification as the technical drawing may contain differences. Due to printing limitations, physical colour may vary from the image shown. Fienza reserves the right to make modifications without prior notice.