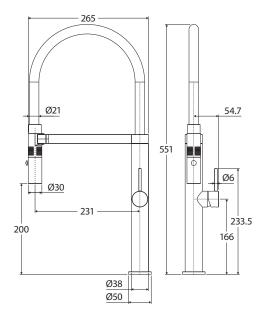

We aim to ensure that specifications are correct at the time of publication. All measurements are shown in millimetres. Always use measurements of actual product received for final specification as the technical drawing may contain differences. Due to printing limitations, physical colour may vary from the image shown. Fienza reserves the right to make modifications without prior notice.