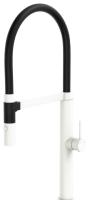

# Kaya® PULL DOWN SINK MIXER

### WELS 6 Star rated, 4.5L/min

- Designed for kitchen and laundry
- Detachable hose for greater reach
- Magnetic cradle holds nozzle in place
- Two water flow settings: normal and spray
- Swivel function
- Made from solid brass
- High quality European cartridge (25 mm)
- PEX split-resistant hoses

## Available in

Chrome 228109

PVD Brushed Nickel 228109BN

Electroplated
Matte White
228109MWW

PVD Gun Metal 228109GM

Electroplated
Matte White Mixed
228109MW

PVD Brushed Copper 228109CO

Electroplated Matte Black 228109B