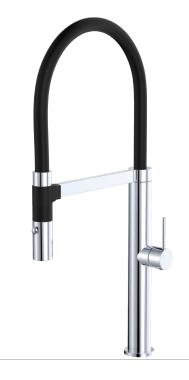

# Kaya® PULL DOWN SINK MIXER

### WELS 6 Star rated, 4.5L/min

- Designed for kitchen and laundry
- Detachable hose for greater reach
- Magnetic cradle holds nozzle in place
- Two water flow settings: normal and spray
- Swivel function
- Made from solid brass
- High quality European cartridge (25 mm)
- PEX split-resistant hoses

## Available in

Chrome 228109

PVD Brushed Nickel 228109BN

Electroplated
Matte White
228109MWW

PVD Gun Metal 228109GM

Electroplated
Matte White Mixed
228109MW

PVD Brushed Copper 228109CO

Electroplated Matte Black 228109B