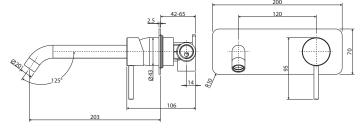

We aim to ensure that specifications are correct at the time of publication. All measurements are shown in millimetres. Always use measurements of actual product received for final specification as the technical drawing may contain differences. Due to printing limitations, physical colour may vary from the image shown. Fienza reserves the right to make modifications without prior notice.