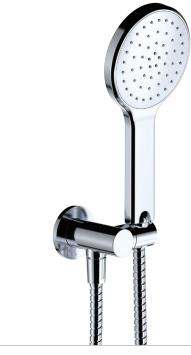

# Kaya® Hand shower ROUND PLATE

#### Rounded Plate with Hose (433200):

- Designed to complement the shower or bath
- All-in-one water inlet and mounting bracket
- Tilt function
- Made from solid brass
- 1.5 metre stainless steel hose (PVC on matte black model)

#### KAYA Hand Piece (MSH115):

- Single water-flow setting
- Easy to clean TPR nozzles

Made from ABS