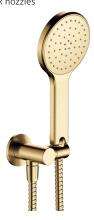

# Kaya® Hand shower ROUND PLATE

#### Rounded Plate with Hose (433200):

- Designed to complement the shower or bath
- All-in-one water inlet and mounting bracket
- Tilt function
- Made from solid brass
- 1.5 metre stainless steel hose (PVC on matte black model)

#### KAYA Hand Piece (MSH115):

- Single water-flow setting
- Easy to clean TPR nozzles

Made from ABS