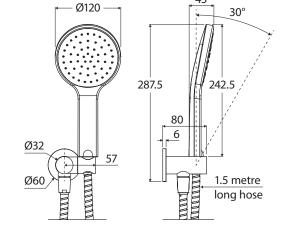

#### Rounded Plate with Hose (433200):

- Designed to complement the shower or bath
- All-in-one water inlet and mounting bracket
- Tilt function
- Made from solid brass
- 1.5 metre stainless steel hose (PVC on matte black model)

#### KAYA Hand Piece (MSH115):

- Single water-flow setting
- Easy to clean TPR nozzles

Made from ABS

We aim to ensure that specifications are correct at the time of publication. All measurements are shown in millimetres. Always use measurements of actual product received for final specification as the technical drawing may contain differences. Due to printing limitations, physical colour may vary from the image shown. Fienza reserves the right to make modifications without prior notice.