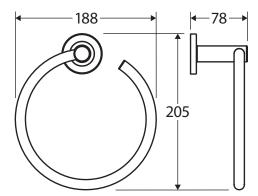

## **Features**

- Circular cover plate
- Super strong 4-point wall mount
- Fixed ring position
- Fully concealed fixings
- Made from zinc and stainless steel
- Hex key not required for installation

Please Note: These products may have a visible Fienza or Watermark logo.