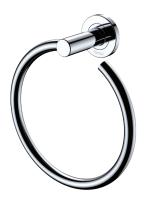

## Kaya® Hand Towel RING

## Available in

Chrome

82802

Electroplated Electroplated

Matte White

82802MW

PVD Urban Brass 82802UB