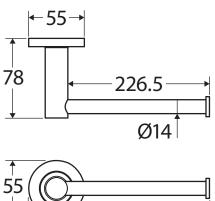

## Kaya<sup>®</sup> hand towel rail/ toilet roll holder

#### Features

- Circular cover plate
- Super strong 4-point wall mount
- Can be mounted left-hand or right-hand for hand towels or vertically for toilet rolls
- Fully concealed fixings
- Made from stainless steel
- Hex key not required for installation