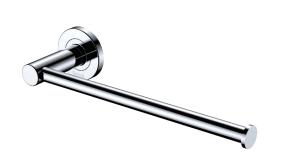

## Kaya<sup>®</sup> hand towel rail/ toilet roll holder

#### Features

- Circular cover plate
- Super strong 4-point wall mount
- Can be mounted left-hand or right-hand for hand towels or vertically for toilet rolls
- Fully concealed fixings
- Made from stainless steel
- Hex key not required for installation