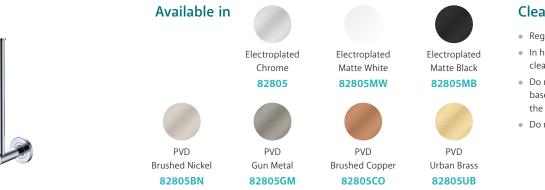

# fienza

### SPECIFICATIONS

## Kaya<sup>®</sup> hand towel rail/ toilet roll holder

#### Features

- Circular cover plate
- Super strong 4-point wall mount
- Can be mounted left-hand or right-hand for hand towels or vertically for toilet rolls
- Fully concealed fixings
- Made from stainless steel
- Hex key not required for installation

**Please Note:** These products may have a visible Fienza or Watermark logo.









### **Cleaning & Care**

• Regularly clean with mild soapy water using a microfibre cloth.

• In highly polluted or coastal locations, we recommend cleaning 2-3 times per week.

- Do not use harsh detergents, bleach, cream cleaners or citrus based cleaners. These substances are abrasive and will damage the surface.
- Do not use undue pressure and wipe in one direction only

We aim to ensure that specifications are correct at the time of publication. All measurements are shown in millimetres. Always use measurements of actual product received for final specification as the technical drawing may contain differences. Due to printing limitations, physical colour may vary from the image shown. Fienza reserves the right to make modifications without prior notice.