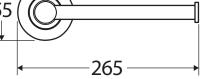

## Kaya<sup>®</sup> hand towel rail/ toilet roll holder

#### Features

- Circular cover plate
- Super strong 4-point wall mount
- Can be mounted left-hand or right-hand for hand towels or vertically for toilet rolls
- Fully concealed fixings
- Made from stainless steel
- Hex key not required for installation