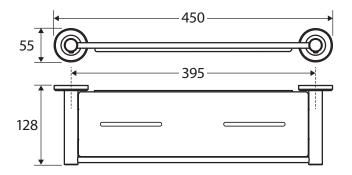

## SPECIFICATIONS

We aim to ensure that specifications are correct at the time of publication. All measurements are shown in millimetres. Always use measurements of actual product received for final specification as the technical drawing may contain differences. Due to printing limitations, physical colour may vary from the image shown. Fienza reserves the right to make modifications without prior notice.