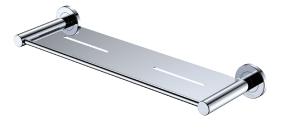

## Kaya® SHOWER SHELF

## **Features**

- Circular cover plates
- Super strong 4-point wall mount
- Drain channels
- Fully concealed fixings
- Made from zinc and stainless steel
- Hex key used in installation

Please Note: These products may have a visible Fienza or Watermark logo.