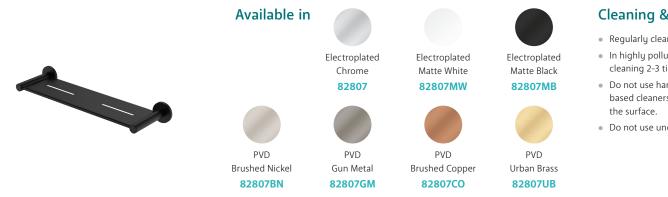

## **Features**

- Circular cover plates
- Super strong 4-point wall mount
- Drain channels
- Fully concealed fixings
- Made from zinc and stainless steel
- Hex key used in installation

Please Note: These products may have a visible Fienza or Watermark logo.

## **Cleaning & Care**

• Regularly clean with mild soapy water using a microfibre cloth.

• In highly polluted or coastal locations, we recommend cleaning 2-3 times per week.

- Do not use harsh detergents, bleach, cream cleaners or citrus based cleaners. These substances are abrasive and will damage
- Do not use undue pressure and wipe in one direction only