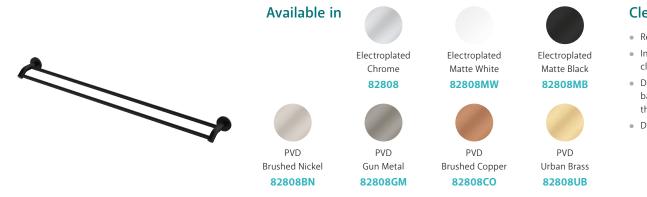

**Please Note:** These products may have a visible Fienza or Watermark logo.

(Adjustable - cut to length)

We aim to ensure that specifications are correct at the time of publication. All measurements are shown in millimetres. Always use measurements of actual product received for final specification as the technical drawing may contain differences. Due to printing limitations, physical colour may vary from the image shown. Fienza reserves the right to make modifications without prior notice.