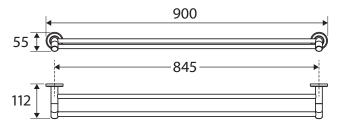

## Kaya<sup>®</sup> double towel rail, 900mm

**Please Note:** These products may have a visible Fienza or Watermark logo.

(Adjustable - cut to length)