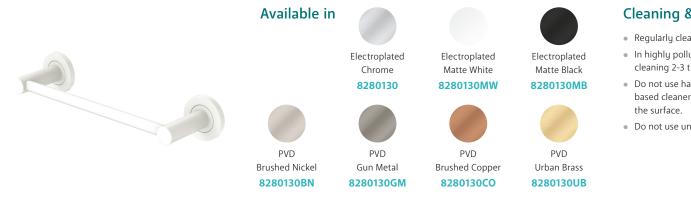

## Kaya® single TOWEL RAIL, 300 M M

**Cleaning & Care** 

• Regularly clean with mild soapy water using a microfibre cloth.

• In highly polluted or coastal locations, we recommend cleaning 2-3 times per week.

- Do not use harsh detergents, bleach, cream cleaners or citrus based cleaners. These substances are abrasive and will damage
- Do not use undue pressure and wipe in one direction only