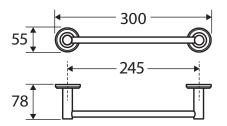

## Kaya® single TOWEL RAIL, 300 M M

We aim to ensure that specifications are correct at the time of publication. All measurements are shown in millimetres. Always use measurements of actual product received for final specification as the technical drawing may contain differences. Due to printing limitations, physical colour may vary from the image shown. Fienza reserves the right to make modifications without prior notice.