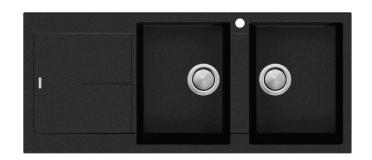

### **ST-BL1515 RHB**

Black Double Bowl Topmount Sink With Drainer

All dimensions in mm

## Specifications /

| Sink size                         | 1160W x 500H mm                                                                                                                                                                                                                                                                                                                                                                                                                               |
|-----------------------------------|-----------------------------------------------------------------------------------------------------------------------------------------------------------------------------------------------------------------------------------------------------------------------------------------------------------------------------------------------------------------------------------------------------------------------------------------------|
| Bowl size                         | Standard Bowl<br>330W x 430H x 210D / 30L                                                                                                                                                                                                                                                                                                                                                                                                     |
|                                   | Standard Bowl<br>330W x 430H x 210D / 30L                                                                                                                                                                                                                                                                                                                                                                                                     |
| Construction                      | Moulded granite                                                                                                                                                                                                                                                                                                                                                                                                                               |
| Material                          | 80% granite and quartz particles and 20% acrylic                                                                                                                                                                                                                                                                                                                                                                                              |
| Installation                      | Topmount                                                                                                                                                                                                                                                                                                                                                                                                                                      |
| Fixings                           | Topmount clips supplied                                                                                                                                                                                                                                                                                                                                                                                                                       |
| Min cabinet size                  | 800 mm                                                                                                                                                                                                                                                                                                                                                                                                                                        |
| Tap holes                         | One tap hole only                                                                                                                                                                                                                                                                                                                                                                                                                             |
| Waste fittings                    | 2 x 90 mm basket wastes included                                                                                                                                                                                                                                                                                                                                                                                                              |
| Overflow                          | Not available                                                                                                                                                                                                                                                                                                                                                                                                                                 |
| Carton size                       | 1260 x 580 x 310 mm                                                                                                                                                                                                                                                                                                                                                                                                                           |
| Weight                            | 21 kg                                                                                                                                                                                                                                                                                                                                                                                                                                         |
| Warranty                          | Lifetime manufacturer's warranty (refer to oliveri.com.au)                                                                                                                                                                                                                                                                                                                                                                                    |
| Maintenance and care instructions | Clean the sink regularly with warm water, a liquid detergent and a soft cloth. Do not use abrasive powders or creams and avoid chemically aggressive detergents. Generic stains should be removed immediately with very hot water and a cleaning product. For organic stains which are especially difficult to remove, it is recommended that you fill the sink with a highly diluted organic cleaner such as bleach and let stand overnight. |