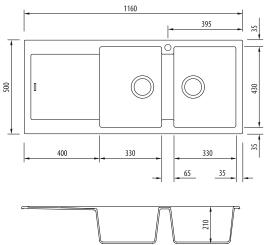

### **ST-BL1515 RHB**

Black Double Bowl Topmount Sink With Drainer

All dimensions in mm

## Specifications /

| Sink size                         | 1160W x 500H mm                                                                                                                                                                                                                                                                                                                                                                                                                               |
|-----------------------------------|-----------------------------------------------------------------------------------------------------------------------------------------------------------------------------------------------------------------------------------------------------------------------------------------------------------------------------------------------------------------------------------------------------------------------------------------------|
| Bowl size                         | Standard Bowl<br>330W x 430H x 210D / 30L                                                                                                                                                                                                                                                                                                                                                                                                     |
|                                   | Standard Bowl<br>330W x 430H x 210D / 30L                                                                                                                                                                                                                                                                                                                                                                                                     |
| Construction                      | Moulded granite                                                                                                                                                                                                                                                                                                                                                                                                                               |
| Material                          | 80% granite and quartz particles and 20% acrylic                                                                                                                                                                                                                                                                                                                                                                                              |
| Installation                      | Topmount                                                                                                                                                                                                                                                                                                                                                                                                                                      |
| Fixings                           | Topmount clips supplied                                                                                                                                                                                                                                                                                                                                                                                                                       |
| Min cabinet size                  | 800 mm                                                                                                                                                                                                                                                                                                                                                                                                                                        |
| Tap holes                         | One tap hole only                                                                                                                                                                                                                                                                                                                                                                                                                             |
| Waste fittings                    | 2 x 90 mm basket wastes included                                                                                                                                                                                                                                                                                                                                                                                                              |
| Overflow                          | Not available                                                                                                                                                                                                                                                                                                                                                                                                                                 |
| Carton size                       | 1260 x 580 x 310 mm                                                                                                                                                                                                                                                                                                                                                                                                                           |
| Weight                            | 21 kg                                                                                                                                                                                                                                                                                                                                                                                                                                         |
| Warranty                          | Lifetime manufacturer's warranty (refer to oliveri.com.au)                                                                                                                                                                                                                                                                                                                                                                                    |
| Maintenance and care instructions | Clean the sink regularly with warm water, a liquid detergent and a soft cloth. Do not use abrasive powders or creams and avoid chemically aggressive detergents. Generic stains should be removed immediately with very hot water and a cleaning product. For organic stains which are especially difficult to remove, it is recommended that you fill the sink with a highly diluted organic cleaner such as bleach and let stand overnight. |