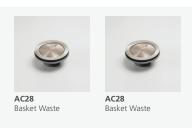

# Included accessories /

The next morning, rinse with warm water and a soft cloth.