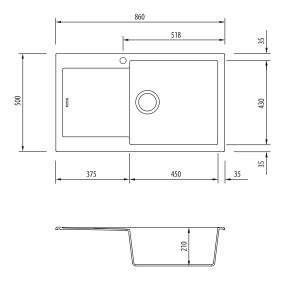

# Specifications /

| Sink size                         | 860W x 500H mm                                                                                                                                                                                                                                                                                                                                                                                                                                                                                          |
|-----------------------------------|---------------------------------------------------------------------------------------------------------------------------------------------------------------------------------------------------------------------------------------------------------------------------------------------------------------------------------------------------------------------------------------------------------------------------------------------------------------------------------------------------------|
| Bowl size                         | Main Bowl<br>450W x 430H x 210D / 40.5L                                                                                                                                                                                                                                                                                                                                                                                                                                                                 |
| Construction                      | Moulded granite                                                                                                                                                                                                                                                                                                                                                                                                                                                                                         |
| Material                          | 80% granite and quartz particles and 20% acrylic                                                                                                                                                                                                                                                                                                                                                                                                                                                        |
| Installation                      | Topmount                                                                                                                                                                                                                                                                                                                                                                                                                                                                                                |
| Fixings                           | Topmount clips supplied                                                                                                                                                                                                                                                                                                                                                                                                                                                                                 |
| Min cabinet size                  | 600 mm                                                                                                                                                                                                                                                                                                                                                                                                                                                                                                  |
| Tap holes                         | One tap hole only                                                                                                                                                                                                                                                                                                                                                                                                                                                                                       |
| Waste fittings                    | 1 x 90 mm basket waste included                                                                                                                                                                                                                                                                                                                                                                                                                                                                         |
| Overflow                          | Not available                                                                                                                                                                                                                                                                                                                                                                                                                                                                                           |
| Carton size                       | 960 x 580 x 310 mm                                                                                                                                                                                                                                                                                                                                                                                                                                                                                      |
| Weight                            | 13.2 kg                                                                                                                                                                                                                                                                                                                                                                                                                                                                                                 |
| Warranty                          | Lifetime manufacturer's warranty (refer to oliveri.com.au)                                                                                                                                                                                                                                                                                                                                                                                                                                              |
| Maintenance and care instructions | Clean the sink regularly with warm water, a liquid detergent and a soft cloth. Do not use abrasive powders or creams and avoid chemically aggressive detergents. Generic stains should be removed immediately with very hot water and a cleaning product. For organic stains which are especially difficult to remove, it is recommended that you fill the sink with a highly diluted organic cleaner such as bleach and let stand overnight. The next morning, rinse with warm water and a soft cloth. |