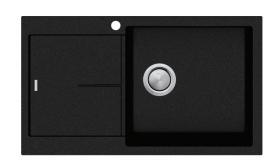

# Santorini

Italian made

All dimensions in mm

### **ST-BL1525 RHB**

Black Large Single Bowl Topmount Sink With Drainer