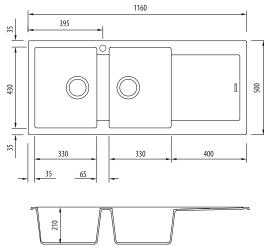

# Specifications /

| Sink size                         | 1160W x 500H mm                                                                                                                                                                                                                                                                                                                                                                                                                               |
|-----------------------------------|-----------------------------------------------------------------------------------------------------------------------------------------------------------------------------------------------------------------------------------------------------------------------------------------------------------------------------------------------------------------------------------------------------------------------------------------------|
| Bowl size                         | Standard Bowl<br>330W x 430H x 210D / 30L                                                                                                                                                                                                                                                                                                                                                                                                     |
|                                   | Standard Bowl<br>330W x 430H x 210D / 30L                                                                                                                                                                                                                                                                                                                                                                                                     |
| Construction                      | Moulded granite                                                                                                                                                                                                                                                                                                                                                                                                                               |
| Material                          | 80% granite and quartz particles and 20% acrylic                                                                                                                                                                                                                                                                                                                                                                                              |
| Installation                      | Topmount                                                                                                                                                                                                                                                                                                                                                                                                                                      |
| Fixings                           | Topmount clips supplied                                                                                                                                                                                                                                                                                                                                                                                                                       |
| Min cabinet size                  | 800 mm                                                                                                                                                                                                                                                                                                                                                                                                                                        |
| Tap holes                         | One tap hole only                                                                                                                                                                                                                                                                                                                                                                                                                             |
| Waste fittings                    | 2 x 90 mm basket wastes included                                                                                                                                                                                                                                                                                                                                                                                                              |
| Overflow                          | Not available                                                                                                                                                                                                                                                                                                                                                                                                                                 |
| Carton size                       | 1260 x 580 x 310 mm                                                                                                                                                                                                                                                                                                                                                                                                                           |
| Weight                            | 21 kg                                                                                                                                                                                                                                                                                                                                                                                                                                         |
| Warranty                          | Lifetime manufacturer's warranty (refer to oliveri.com.au)                                                                                                                                                                                                                                                                                                                                                                                    |
| Maintenance and care instructions | Clean the sink regularly with warm water, a liquid detergent and a soft cloth. Do not use abrasive powders or creams and avoid chemically aggressive detergents. Generic stains should be removed immediately with very hot water and a cleaning product. For organic stains which are especially difficult to remove, it is recommended that you fill the sink with a highly diluted organic cleaner such as bleach and let stand overnight. |