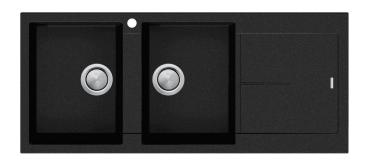

### **ST-BL1515 LHB**

Black Double Bowl Topmount Sink With Drainer

# Specifications /

| Sink size                         | 1160W x 500H mm                                                                                                                                                                                                                                                                                                                                                                                                                               |
|-----------------------------------|-----------------------------------------------------------------------------------------------------------------------------------------------------------------------------------------------------------------------------------------------------------------------------------------------------------------------------------------------------------------------------------------------------------------------------------------------|
| Bowl size                         | Standard Bowl<br>330W x 430H x 210D / 30L                                                                                                                                                                                                                                                                                                                                                                                                     |
|                                   | Standard Bowl<br>330W x 430H x 210D / 30L                                                                                                                                                                                                                                                                                                                                                                                                     |
| Construction                      | Moulded granite                                                                                                                                                                                                                                                                                                                                                                                                                               |
| Material                          | 80% granite and quartz particles and 20% acrylic                                                                                                                                                                                                                                                                                                                                                                                              |
| Installation                      | Topmount                                                                                                                                                                                                                                                                                                                                                                                                                                      |
| Fixings                           | Topmount clips supplied                                                                                                                                                                                                                                                                                                                                                                                                                       |
| Min cabinet size                  | 800 mm                                                                                                                                                                                                                                                                                                                                                                                                                                        |
| Tap holes                         | One tap hole only                                                                                                                                                                                                                                                                                                                                                                                                                             |
| Waste fittings                    | 2 x 90 mm basket wastes included                                                                                                                                                                                                                                                                                                                                                                                                              |
| Overflow                          | Not available                                                                                                                                                                                                                                                                                                                                                                                                                                 |
| Carton size                       | 1260 x 580 x 310 mm                                                                                                                                                                                                                                                                                                                                                                                                                           |
| Weight                            | 21 kg                                                                                                                                                                                                                                                                                                                                                                                                                                         |
| Warranty                          | Lifetime manufacturer's warranty (refer to oliveri.com.au)                                                                                                                                                                                                                                                                                                                                                                                    |
| Maintenance and care instructions | Clean the sink regularly with warm water, a liquid detergent and a soft cloth. Do not use abrasive powders or creams and avoid chemically aggressive detergents. Generic stains should be removed immediately with very hot water and a cleaning product. For organic stains which are especially difficult to remove, it is recommended that you fill the sink with a highly diluted organic cleaner such as bleach and let stand overnight. |