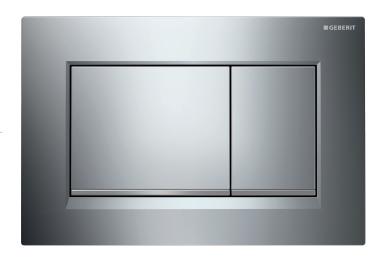

# Geberit SIGMA 30 RECTANGULAR BUTTON FLUSH PLATE

#### **Features**

- For use with Geberit cisterns
- Dual flush
- Made from ABS

### Available in

Chrome with Matte Chrome Trim SIG30-C

Matte White with White Trim SIG30-WH

Matte Black with Black Trim SIG30-BL