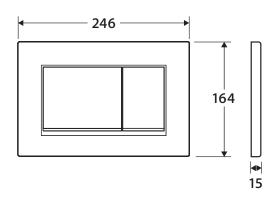

We aim to ensure that specifications are correct at the time of publication. All measurements are shown in millimetres. Always use measurements of actual product received for final specification as the technical drawing may contain differences. Due to printing limitations, physical colour may vary from the image shown. Fienza reserves the right to make modifications without prior notice.