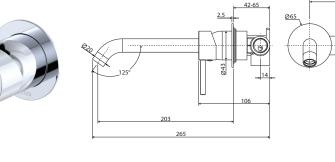

We aim to ensure that specifications are correct at the time of publication. All measurements are shown in millimetres. Always use measurements of actual product received for final specification as the technical drawing may contain differences. Due to printing limitations, physical colour may vary from the image shown. Fienza reserves the right to make modifications without prior notice.