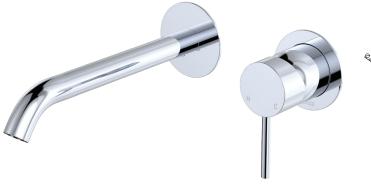

Kaya® Basin/Bath WALL MIXER SET ROUND PLATES 200MM OUTLET

## WELS 5 Star rated, 5L/min when installed over basin

- Designed for basin and bath
- Round, pin lever handle design
- Curved outlet
- Free flow aerator included for bath installation
- Made from solid brass
- High quality European cartridge (35 mm)