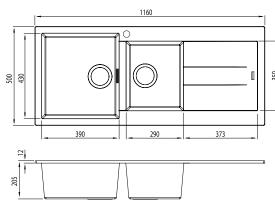

## Specifications /

| Sink size                         | 1160W x 500H mm                                                                                                                                                                                                                                                                                                                                                                                                                               |
|-----------------------------------|-----------------------------------------------------------------------------------------------------------------------------------------------------------------------------------------------------------------------------------------------------------------------------------------------------------------------------------------------------------------------------------------------------------------------------------------------|
| Bowl size                         | Main Bowl 1<br>400W x 430H x 210D / 36L                                                                                                                                                                                                                                                                                                                                                                                                       |
|                                   | 3/4 Bowl<br>295W x 350H x 210D / 21L                                                                                                                                                                                                                                                                                                                                                                                                          |
| Construction                      | Moulded granite                                                                                                                                                                                                                                                                                                                                                                                                                               |
| Material                          | 80% granite and quartz particles and 20% acrylic                                                                                                                                                                                                                                                                                                                                                                                              |
| Installation                      | Topmount                                                                                                                                                                                                                                                                                                                                                                                                                                      |
| Fixings                           | Topmount clips supplied                                                                                                                                                                                                                                                                                                                                                                                                                       |
| Min cabinet size                  | 800 mm                                                                                                                                                                                                                                                                                                                                                                                                                                        |
| Tap holes                         | One tap hole only                                                                                                                                                                                                                                                                                                                                                                                                                             |
| Waste fittings                    | 2 x 90 mm basket wastes included                                                                                                                                                                                                                                                                                                                                                                                                              |
| Overflow                          | Overflow kit included                                                                                                                                                                                                                                                                                                                                                                                                                         |
| Carton size                       | 1260 x 290 x 320 mm                                                                                                                                                                                                                                                                                                                                                                                                                           |
| Weight                            | 19 kg                                                                                                                                                                                                                                                                                                                                                                                                                                         |
| Warranty                          | Lifetime manufacturer's warranty (refer to Oliveri website)                                                                                                                                                                                                                                                                                                                                                                                   |
| Maintenance and care instructions | Clean the sink regularly with warm water, a liquid detergent and a soft cloth. Do not use abrasive powders or creams and avoid chemically aggressive detergents. Generic stains should be removed immediately with very hot water and a cleaning product. For organic stains which are especially difficult to remove, it is recommended that you fill the sink with a highly diluted organic cleaner such as bleach and let stand overnight. |