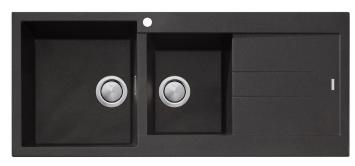

## Santorini

Italian made

## **ST-BL1511 OF**

Black 1 & 3/4 Bowl Topmount Sink With Drainer

Overflow location