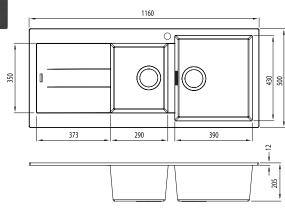

## Specifications /

| Sink size                         | 1160W x 500H mm                                                                                                                                                                                                                                                                                                                                                                                                                               |
|-----------------------------------|-----------------------------------------------------------------------------------------------------------------------------------------------------------------------------------------------------------------------------------------------------------------------------------------------------------------------------------------------------------------------------------------------------------------------------------------------|
| Bowl size                         | Main Bowl 1<br>400W x 430H x 210D / 36L                                                                                                                                                                                                                                                                                                                                                                                                       |
|                                   | 3/4 Bowl<br>295W x 350H x 210D / 21L                                                                                                                                                                                                                                                                                                                                                                                                          |
| Construction                      | Moulded granite                                                                                                                                                                                                                                                                                                                                                                                                                               |
| Material                          | 80% granite and quartz particles and 20% acrylic                                                                                                                                                                                                                                                                                                                                                                                              |
| Installation                      | Topmount                                                                                                                                                                                                                                                                                                                                                                                                                                      |
| Fixings                           | Topmount clips supplied                                                                                                                                                                                                                                                                                                                                                                                                                       |
| Min cabinet size                  | 800 mm                                                                                                                                                                                                                                                                                                                                                                                                                                        |
| Tap holes                         | One tap hole only                                                                                                                                                                                                                                                                                                                                                                                                                             |
| Waste fittings                    | 2 x 90 mm basket wastes included                                                                                                                                                                                                                                                                                                                                                                                                              |
| Overflow                          | Overflow kit included                                                                                                                                                                                                                                                                                                                                                                                                                         |
| Carton size                       | 1260 x 290 x 320 mm                                                                                                                                                                                                                                                                                                                                                                                                                           |
| Weight                            | 19 kg                                                                                                                                                                                                                                                                                                                                                                                                                                         |
| Warranty                          | Lifetime manufacturer's warranty (refer to Oliveri website)                                                                                                                                                                                                                                                                                                                                                                                   |
| Maintenance and care instructions | Clean the sink regularly with warm water, a liquid detergent and a soft cloth. Do not use abrasive powders or creams and avoid chemically aggressive detergents. Generic stains should be removed immediately with very hot water and a cleaning product. For organic stains which are especially difficult to remove, it is recommended that you fill the sink with a highly diluted organic cleaner such as bleach and let stand overnight. |