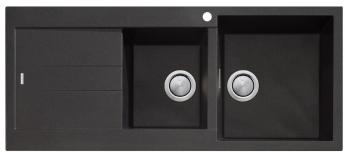

# Santorini

Italian made

### ST-BL1512 OF

Black 1 & 3/4 Bowl Topmount Sink With Drainer

Overflow location