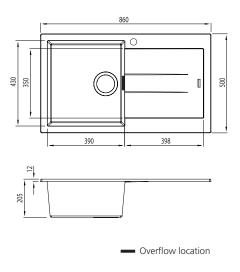

## Specifications /

| Sink size                         | 860W x 500H mm                                                                                                                                                                                                                                                                                                                                                                                                                                                                                          |
|-----------------------------------|---------------------------------------------------------------------------------------------------------------------------------------------------------------------------------------------------------------------------------------------------------------------------------------------------------------------------------------------------------------------------------------------------------------------------------------------------------------------------------------------------------|
| Bowl size                         | Main Bowl 2<br>390W x 430H x 200D / 34L                                                                                                                                                                                                                                                                                                                                                                                                                                                                 |
| Construction                      | Moulded granite                                                                                                                                                                                                                                                                                                                                                                                                                                                                                         |
| Material                          | 80% granite and quartz particles and 20% acrylic                                                                                                                                                                                                                                                                                                                                                                                                                                                        |
| Installation                      | Topmount                                                                                                                                                                                                                                                                                                                                                                                                                                                                                                |
| Fixings                           | Topmount clips supplied                                                                                                                                                                                                                                                                                                                                                                                                                                                                                 |
| Min cabinet size                  | 500 mm                                                                                                                                                                                                                                                                                                                                                                                                                                                                                                  |
| Tap holes                         | One tap hole only                                                                                                                                                                                                                                                                                                                                                                                                                                                                                       |
| Waste fittings                    | 1 x 90 mm basket waste included                                                                                                                                                                                                                                                                                                                                                                                                                                                                         |
| Overflow                          | Overflow kit included                                                                                                                                                                                                                                                                                                                                                                                                                                                                                   |
| Carton size                       | 960 x 580 x 310 mm                                                                                                                                                                                                                                                                                                                                                                                                                                                                                      |
| Weight                            | 15 kg                                                                                                                                                                                                                                                                                                                                                                                                                                                                                                   |
| Warranty                          | Lifetime manufacturer's warranty (refer to Oliveri website)                                                                                                                                                                                                                                                                                                                                                                                                                                             |
| Maintenance and care instructions | Clean the sink regularly with warm water, a liquid detergent and a soft cloth. Do not use abrasive powders or creams and avoid chemically aggressive detergents. Generic stains should be removed immediately with very hot water and a cleaning product. For organic stains which are especially difficult to remove, it is recommended that you fill the sink with a highly diluted organic cleaner such as bleach and let stand overnight. The next morning, rinse with warm water and a soft cloth. |