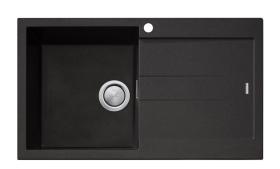

#### ST-BL1521 OF

Black Single Bowl Topmount Sink With Drainer

## Specifications /

| Sink size                         | 860W x 500H mm                                                                                                                                                                                                                                                                                                                                                                                                                                                                                          |
|-----------------------------------|---------------------------------------------------------------------------------------------------------------------------------------------------------------------------------------------------------------------------------------------------------------------------------------------------------------------------------------------------------------------------------------------------------------------------------------------------------------------------------------------------------|
| Bowl size                         | Main Bowl 2<br>390W x 430H x 200D / 34L                                                                                                                                                                                                                                                                                                                                                                                                                                                                 |
| Construction                      | Moulded granite                                                                                                                                                                                                                                                                                                                                                                                                                                                                                         |
| Material                          | 80% granite and quartz particles and 20% acrylic                                                                                                                                                                                                                                                                                                                                                                                                                                                        |
| Installation                      | Topmount                                                                                                                                                                                                                                                                                                                                                                                                                                                                                                |
| Fixings                           | Topmount clips supplied                                                                                                                                                                                                                                                                                                                                                                                                                                                                                 |
| Min cabinet size                  | 500 mm                                                                                                                                                                                                                                                                                                                                                                                                                                                                                                  |
| Tap holes                         | One tap hole only                                                                                                                                                                                                                                                                                                                                                                                                                                                                                       |
| Waste fittings                    | 1 x 90 mm basket waste included                                                                                                                                                                                                                                                                                                                                                                                                                                                                         |
| Overflow                          | Overflow kit included                                                                                                                                                                                                                                                                                                                                                                                                                                                                                   |
| Carton size                       | 960 x 580 x 310 mm                                                                                                                                                                                                                                                                                                                                                                                                                                                                                      |
| Weight                            | 15 kg                                                                                                                                                                                                                                                                                                                                                                                                                                                                                                   |
| Warranty                          | Lifetime manufacturer's warranty (refer to Oliveri website)                                                                                                                                                                                                                                                                                                                                                                                                                                             |
| Maintenance and care instructions | Clean the sink regularly with warm water, a liquid detergent and a soft cloth. Do not use abrasive powders or creams and avoid chemically aggressive detergents. Generic stains should be removed immediately with very hot water and a cleaning product. For organic stains which are especially difficult to remove, it is recommended that you fill the sink with a highly diluted organic cleaner such as bleach and let stand overnight. The next morning, rinse with warm water and a soft cloth. |