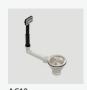

|
| Maintenance and care instructions | Clean the sink regularly with warm water, a liquid detergent and a soft cloth. Do not use abrasive powders or creams and avoid chemically aggressive detergents. Generic stains should be removed immediately with very hot water and a cleaning product. For organic stains which are especially difficult to remove, it is recommended that you fill the sink with a highly diluted organic cleaner such as bleach and let stand overnight. The next morning, rinse with warm water and a soft cloth. |

### Included accessories /



AC10 Basket Waste with Rectangular Overflow