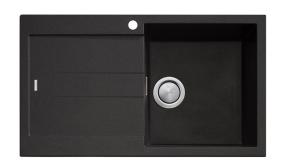

# Santorini

Italian made

All dimensions in mm

### ST-BL1522 OF

Black Single Bowl Topmount Sink With Drainer

## Specifications /

| Sink size                         | 860W x 500H mm                                                                                                                                                                                                                                                                                                                                                                                                                                |
|-----------------------------------|-----------------------------------------------------------------------------------------------------------------------------------------------------------------------------------------------------------------------------------------------------------------------------------------------------------------------------------------------------------------------------------------------------------------------------------------------|
| Bowl size                         | Main Bowl 2<br>390W x 430H x 200D / 34L                                                                                                                                                                                                                                                                                                                                                                                                       |
| Construction                      | Moulded granite                                                                                                                                                                                                                                                                                                                                                                                                                               |
| Material                          | 80% granite and quartz particles and 20% acrylic                                                                                                                                                                                                                                                                                                                                                                                              |
| Installation                      | Topmount                                                                                                                                                                                                                                                                                                                                                                                                                                      |
| Fixings                           | Topmount clips supplied                                                                                                                                                                                                                                                                                                                                                                                                                       |
| Min cabinet size                  | 500 mm                                                                                                                                                                                                                                                                                                                                                                                                                                        |
| Tap holes                         | One tap hole only                                                                                                                                                                                                                                                                                                                                                                                                                             |
| Waste fittings                    | 1 x 90 mm basket waste included                                                                                                                                                                                                                                                                                                                                                                                                               |
| Overflow                          | Overflow kit included                                                                                                                                                                                                                                                                                                                                                                                                                         |
| Carton size                       | 960 x 580 x 310 mm                                                                                                                                                                                                                                                                                                                                                                                                                            |
| Weight                            | 15 kg                                                                                                                                                                                                                                                                                                                                                                                                                                         |
| Warranty                          | Lifetime manufacturer's warranty (refer to Oliveri website)                                                                                                                                                                                                                                                                                                                                                                                   |
| Maintenance and care instructions | Clean the sink regularly with warm water, a liquid detergent and a soft cloth. Do not use abrasive powders or creams and avoid chemically aggressive detergents. Generic stains should be removed immediately with very hot water and a cleaning product. For organic stains which are especially difficult to remove, it is recommended that you fill the sink with a highly diluted organic cleaner such as bleach and let stand overnight. |