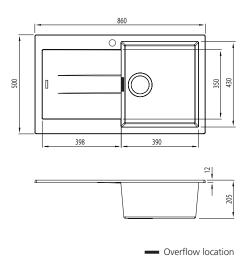

## Specifications /

| Sink size                         | 860W x 500H mm                                                                                                                                                                                                                                                                                                                                                                                                                                |
|-----------------------------------|-----------------------------------------------------------------------------------------------------------------------------------------------------------------------------------------------------------------------------------------------------------------------------------------------------------------------------------------------------------------------------------------------------------------------------------------------|
| Bowl size                         | Main Bowl 2<br>390W x 430H x 200D / 34L                                                                                                                                                                                                                                                                                                                                                                                                       |
| Construction                      | Moulded granite                                                                                                                                                                                                                                                                                                                                                                                                                               |
| Material                          | 80% granite and quartz particles and 20% acrylic                                                                                                                                                                                                                                                                                                                                                                                              |
| Installation                      | Topmount                                                                                                                                                                                                                                                                                                                                                                                                                                      |
| Fixings                           | Topmount clips supplied                                                                                                                                                                                                                                                                                                                                                                                                                       |
| Min cabinet size                  | 500 mm                                                                                                                                                                                                                                                                                                                                                                                                                                        |
| Tap holes                         | One tap hole only                                                                                                                                                                                                                                                                                                                                                                                                                             |
| Waste fittings                    | 1 x 90 mm basket waste included                                                                                                                                                                                                                                                                                                                                                                                                               |
| Overflow                          | Overflow kit included                                                                                                                                                                                                                                                                                                                                                                                                                         |
| Carton size                       | 960 x 580 x 310 mm                                                                                                                                                                                                                                                                                                                                                                                                                            |
| Weight                            | 15 kg                                                                                                                                                                                                                                                                                                                                                                                                                                         |
| Warranty                          | Lifetime manufacturer's warranty (refer to Oliveri website)                                                                                                                                                                                                                                                                                                                                                                                   |
| Maintenance and care instructions | Clean the sink regularly with warm water, a liquid detergent and a soft cloth. Do not use abrasive powders or creams and avoid chemically aggressive detergents. Generic stains should be removed immediately with very hot water and a cleaning product. For organic stains which are especially difficult to remove, it is recommended that you fill the sink with a highly diluted organic cleaner such as bleach and let stand overnight. |