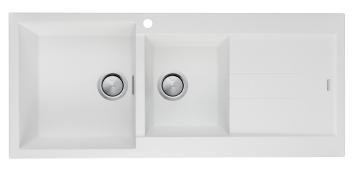

## ST-WH1511 OF

White 1 & 3/4 Bowl Topmount Sink With Drainer

Italian made

Overflow location

## Specifications /

| Sink size                            | 1160W x 500H mm                                                                                                                                                                                                                                                                                                                                                                                                                                                                                                              |
|--------------------------------------|------------------------------------------------------------------------------------------------------------------------------------------------------------------------------------------------------------------------------------------------------------------------------------------------------------------------------------------------------------------------------------------------------------------------------------------------------------------------------------------------------------------------------|
| Bowl size                            | Main Bowl 1<br>400W x 430H x 210D / 36L                                                                                                                                                                                                                                                                                                                                                                                                                                                                                      |
|                                      | 3/4 Bowl<br>295W x 350H x 210D / 21L                                                                                                                                                                                                                                                                                                                                                                                                                                                                                         |
| Construction                         | Moulded granite                                                                                                                                                                                                                                                                                                                                                                                                                                                                                                              |
| Material                             | 80% granite and quartz particles and 20% acrylic                                                                                                                                                                                                                                                                                                                                                                                                                                                                             |
| Installation                         | Topmount                                                                                                                                                                                                                                                                                                                                                                                                                                                                                                                     |
| Fixings                              | Topmount clips supplied                                                                                                                                                                                                                                                                                                                                                                                                                                                                                                      |
| Min cabinet size                     | 800 mm                                                                                                                                                                                                                                                                                                                                                                                                                                                                                                                       |
| Tap holes                            | One tap hole only                                                                                                                                                                                                                                                                                                                                                                                                                                                                                                            |
| Waste fittings                       | 2 x 90 mm basket wastes included                                                                                                                                                                                                                                                                                                                                                                                                                                                                                             |
| Overflow                             | Overflow kit included                                                                                                                                                                                                                                                                                                                                                                                                                                                                                                        |
| Carton size                          | 1260 x 290 x 320 mm                                                                                                                                                                                                                                                                                                                                                                                                                                                                                                          |
| Weight                               | 19 kg                                                                                                                                                                                                                                                                                                                                                                                                                                                                                                                        |
| Warranty                             | Lifetime manufacturer's warranty (refer to Oliveri website)                                                                                                                                                                                                                                                                                                                                                                                                                                                                  |
| Maintenance and<br>care instructions | Clean the sink regularly with warm water, a liquid detergent<br>and a soft cloth. Do not use abrasive powders or creams and<br>avoid chemically aggressive detergents. Generic stains should<br>be removed immediately with very hot water and a cleaning<br>product. For organic stains which are especially difficult to<br>remove, it is recommended that you fill the sink with a highly<br>diluted organic cleaner such as bleach and let stand overnight.<br>The next morning, rinse with warm water and a soft cloth. |