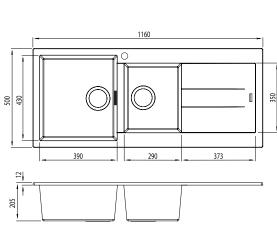

## Specifications /

| Sink size                            | 1160W x 500H mm                                                                                                                                                                                                                                                                                                                                                                                                                                                                                                              |
|--------------------------------------|------------------------------------------------------------------------------------------------------------------------------------------------------------------------------------------------------------------------------------------------------------------------------------------------------------------------------------------------------------------------------------------------------------------------------------------------------------------------------------------------------------------------------|
| Bowl size                            | Main Bowl 1<br>400W x 430H x 210D / 36L                                                                                                                                                                                                                                                                                                                                                                                                                                                                                      |
|                                      | 3/4 Bowl<br>295W x 350H x 210D / 21L                                                                                                                                                                                                                                                                                                                                                                                                                                                                                         |
| Construction                         | Moulded granite                                                                                                                                                                                                                                                                                                                                                                                                                                                                                                              |
| Material                             | 80% granite and quartz particles and 20% acrylic                                                                                                                                                                                                                                                                                                                                                                                                                                                                             |
| Installation                         | Topmount                                                                                                                                                                                                                                                                                                                                                                                                                                                                                                                     |
| Fixings                              | Topmount clips supplied                                                                                                                                                                                                                                                                                                                                                                                                                                                                                                      |
| Min cabinet size                     | 800 mm                                                                                                                                                                                                                                                                                                                                                                                                                                                                                                                       |
| Tap holes                            | One tap hole only                                                                                                                                                                                                                                                                                                                                                                                                                                                                                                            |
| Waste fittings                       | 2 x 90 mm basket wastes included                                                                                                                                                                                                                                                                                                                                                                                                                                                                                             |
| Overflow                             | Overflow kit included                                                                                                                                                                                                                                                                                                                                                                                                                                                                                                        |
| Carton size                          | 1260 x 290 x 320 mm                                                                                                                                                                                                                                                                                                                                                                                                                                                                                                          |
| Weight                               | 19 kg                                                                                                                                                                                                                                                                                                                                                                                                                                                                                                                        |
| Warranty                             | Lifetime manufacturer's warranty (refer to Oliveri website)                                                                                                                                                                                                                                                                                                                                                                                                                                                                  |
| Maintenance and<br>care instructions | Clean the sink regularly with warm water, a liquid detergent<br>and a soft cloth. Do not use abrasive powders or creams and<br>avoid chemically aggressive detergents. Generic stains should<br>be removed immediately with very hot water and a cleaning<br>product. For organic stains which are especially difficult to<br>remove, it is recommended that you fill the sink with a highly<br>diluted organic cleaner such as bleach and let stand overnight.<br>The next morning, rinse with warm water and a soft cloth. |