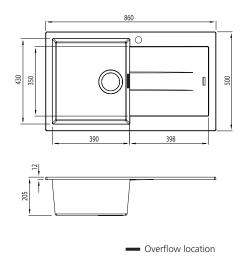

## Specifications /

| Sink size                         | 860W x 500H mm                                                                                                                                                                                                                                                                                                                                                                                                                                                                                          |
|-----------------------------------|---------------------------------------------------------------------------------------------------------------------------------------------------------------------------------------------------------------------------------------------------------------------------------------------------------------------------------------------------------------------------------------------------------------------------------------------------------------------------------------------------------|
| Bowl size                         | Main Bowl 2<br>390W x 430H x 200D / 34L                                                                                                                                                                                                                                                                                                                                                                                                                                                                 |
| Construction                      | Moulded granite                                                                                                                                                                                                                                                                                                                                                                                                                                                                                         |
| Material                          | 80% granite and quartz particles and 20% acrylic                                                                                                                                                                                                                                                                                                                                                                                                                                                        |
| Installation                      | Topmount                                                                                                                                                                                                                                                                                                                                                                                                                                                                                                |
| Fixings                           | Topmount clips supplied                                                                                                                                                                                                                                                                                                                                                                                                                                                                                 |
| Min cabinet size                  | 500 mm                                                                                                                                                                                                                                                                                                                                                                                                                                                                                                  |
| Tap holes                         | One tap hole only                                                                                                                                                                                                                                                                                                                                                                                                                                                                                       |
| Waste fittings                    | 1 x 90 mm basket waste included                                                                                                                                                                                                                                                                                                                                                                                                                                                                         |
| Overflow                          | Overflow kit included                                                                                                                                                                                                                                                                                                                                                                                                                                                                                   |
| Carton size                       | 960 x 580 x 310 mm                                                                                                                                                                                                                                                                                                                                                                                                                                                                                      |
| Weight                            | 15 kg                                                                                                                                                                                                                                                                                                                                                                                                                                                                                                   |
| Warranty                          | Lifetime manufacturer's warranty (refer to Oliveri website)                                                                                                                                                                                                                                                                                                                                                                                                                                             |
| Maintenance and care instructions | Clean the sink regularly with warm water, a liquid detergent and a soft cloth. Do not use abrasive powders or creams and avoid chemically aggressive detergents. Generic stains should be removed immediately with very hot water and a cleaning product. For organic stains which are especially difficult to remove, it is recommended that you fill the sink with a highly diluted organic cleaner such as bleach and let stand overnight. The next morning, rinse with warm water and a soft cloth. |