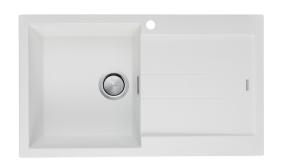

### ST-WH1521 OF

White Single Bowl Topmount Sink With Drainer

## Specifications /

| Sink size                         | 860W x 500H mm                                                                                                                                                                                                                                                                                                                                                                                                                                                                                          |
|-----------------------------------|---------------------------------------------------------------------------------------------------------------------------------------------------------------------------------------------------------------------------------------------------------------------------------------------------------------------------------------------------------------------------------------------------------------------------------------------------------------------------------------------------------|
| Bowl size                         | Main Bowl 2<br>390W x 430H x 200D / 34L                                                                                                                                                                                                                                                                                                                                                                                                                                                                 |
| Construction                      | Moulded granite                                                                                                                                                                                                                                                                                                                                                                                                                                                                                         |
| Material                          | 80% granite and quartz particles and 20% acrylic                                                                                                                                                                                                                                                                                                                                                                                                                                                        |
| Installation                      | Topmount                                                                                                                                                                                                                                                                                                                                                                                                                                                                                                |
| Fixings                           | Topmount clips supplied                                                                                                                                                                                                                                                                                                                                                                                                                                                                                 |
| Min cabinet size                  | 500 mm                                                                                                                                                                                                                                                                                                                                                                                                                                                                                                  |
| Tap holes                         | One tap hole only                                                                                                                                                                                                                                                                                                                                                                                                                                                                                       |
| Waste fittings                    | 1 x 90 mm basket waste included                                                                                                                                                                                                                                                                                                                                                                                                                                                                         |
| Overflow                          | Overflow kit included                                                                                                                                                                                                                                                                                                                                                                                                                                                                                   |
| Carton size                       | 960 x 580 x 310 mm                                                                                                                                                                                                                                                                                                                                                                                                                                                                                      |
| Weight                            | 15 kg                                                                                                                                                                                                                                                                                                                                                                                                                                                                                                   |
| Warranty                          | Lifetime manufacturer's warranty (refer to Oliveri website)                                                                                                                                                                                                                                                                                                                                                                                                                                             |
| Maintenance and care instructions | Clean the sink regularly with warm water, a liquid detergent and a soft cloth. Do not use abrasive powders or creams and avoid chemically aggressive detergents. Generic stains should be removed immediately with very hot water and a cleaning product. For organic stains which are especially difficult to remove, it is recommended that you fill the sink with a highly diluted organic cleaner such as bleach and let stand overnight. The next morning, rinse with warm water and a soft cloth. |