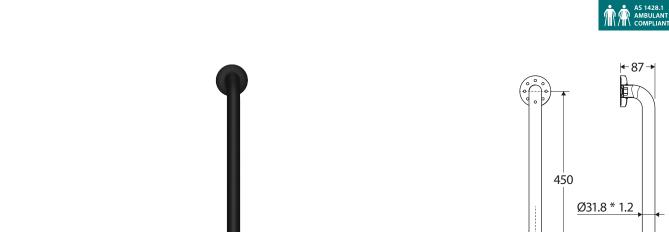

## Features

90°

 Manufactured to comply with relevant grab rail requirements for AS1428.1:2021 Access and Mobility

Ambulant

MATTE BLACK

GRAB RAIL

- Constructed to withstand 1100N (110 kg) force as per requirements
- Made from 304 stainless steel
- Concealed fixings
- Rubber hygiene seals
- Wall mounting screws included

**Please Note:** Suitable support must be included behind the wall for fixing bolts.

We aim to ensure that specifications are correct at the time of publication. All measurements are shown in millimetres. Always use measurements of actual product received for final specification as the technical drawing may contain differences. Due to printing limitations, physical colour may vary from the image shown. Fienza reserves the right to make modifications without prior notice. 16.5