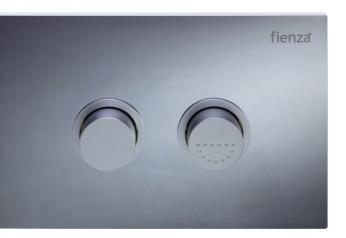

### Fienza Care RAISED BUTTON FLUSH PLATE FOR R&T PNEUMATIC CISTERN

#### Features

- For use with R&T pneumatic cisterns
- Dual flush
- Raised buttons
- Made from ABS
- Can install for AS 1428.1 Accessible compliance

R&T

## Available in

Chrome JB05C

JB05B