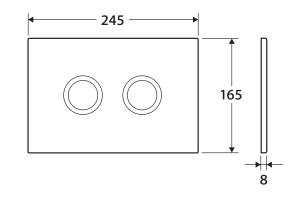

We aim to ensure that specifications are correct at the time of publication. All measurements are shown in millimetres. Always use measurements of actual product received for final specification as the technical drawing may contain differences. Due to printing limitations, physical colour may vary from the image shown. Fienza reserves the right to make modifications without prior notice.