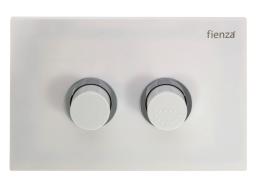

# fienza

### SPECIFICATIONS

### Fienza Care RAISED BUTTON FLUSH PLATE FOR R&T PNEUMATIC CISTERN

#### Features

- For use with R&T pneumatic cisterns
- Dual flush
- Raised buttons
- Made from ABS
- Can install for AS 1428.1 Accessible compliance



R&T





## Available in

Chrome JB05C



JB05B

#### **Cleaning & Care**

- Regularly clean with mild soapy water using a microfibre cloth.
- In highly polluted or coastal locations, we recommend cleaning 2-3 times per week.
- Do not use harsh detergents, bleach, cream cleaners or citrus based cleaners. These substances are abrasive and will damage the surface.
- Do not use undue pressure and wipe in one direction only.

We aim to ensure that specifications are correct at the time of publication. All measurements are shown in millimetres. Always use measurements of actual product received for final specification as the technical drawing may contain differences. Due to printing limitations, physical colour may vary from the image shown. Fienza reserves the right to make modifications without prio