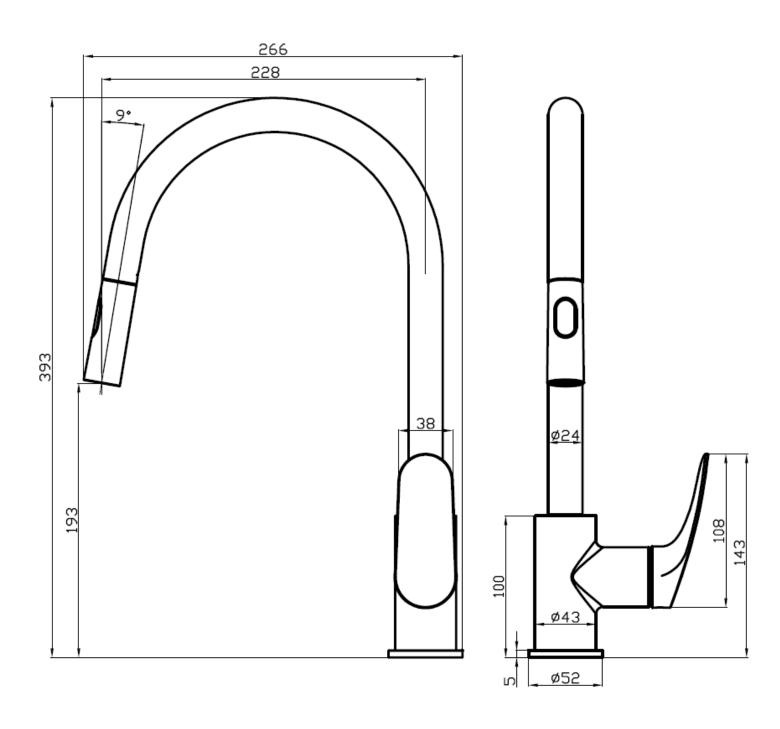

1 year - Seals and Labour

Colour Chrome

**Finish** Electroplating

Material Lead Free Brass

**Pullout** 

**Mount Type** Hob mount

**Spout Reach** 228mm

**Spout Height** 393mm

**Swivel** Yes

Handpiece function

Intergrated backflow prevention Yes

**Spray Function** 

Cartridge &

Single and veggie spray

Operation

35mm ceramic disc with brass cartridge housing

## Winton Sink Mixer With Pullout and Veggie Spray Chrome.

Product Code: 285015

® Registered trademark of Tradelink. All dimensions are in millimetres. Dimensions are approximate and should be checked against the physical product before installation. Changes may be made to this specification without notice due to our commitment to continual improvement. See raymor.com.au for full warranty details. All dimensions in mm.