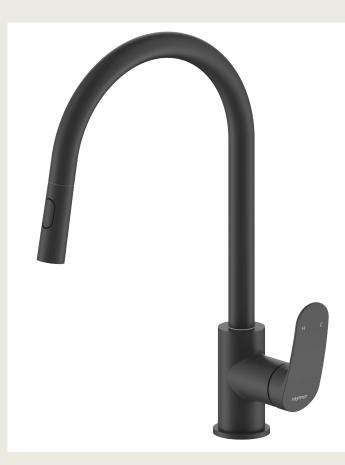

## Winton Sink Mixer With Pullout and Veggie Spray Black.

Product Code: 285016



## **Product Specifications.**

| WELS rating           | WELS 5 Star 6.0L/min                                                                                                                                                                                      |
|-----------------------|-----------------------------------------------------------------------------------------------------------------------------------------------------------------------------------------------------------|
| Warranty              | 20 years - Mixer Cartridge, Body, Aerator,<br>Hoses, Spout, Handle and Chrome Finish<br>10 years - Handpieces and pull-down hoses<br>5 years - PVD and Electroplate finishes<br>1 year - Seals and Labour |
| Colour                | Black