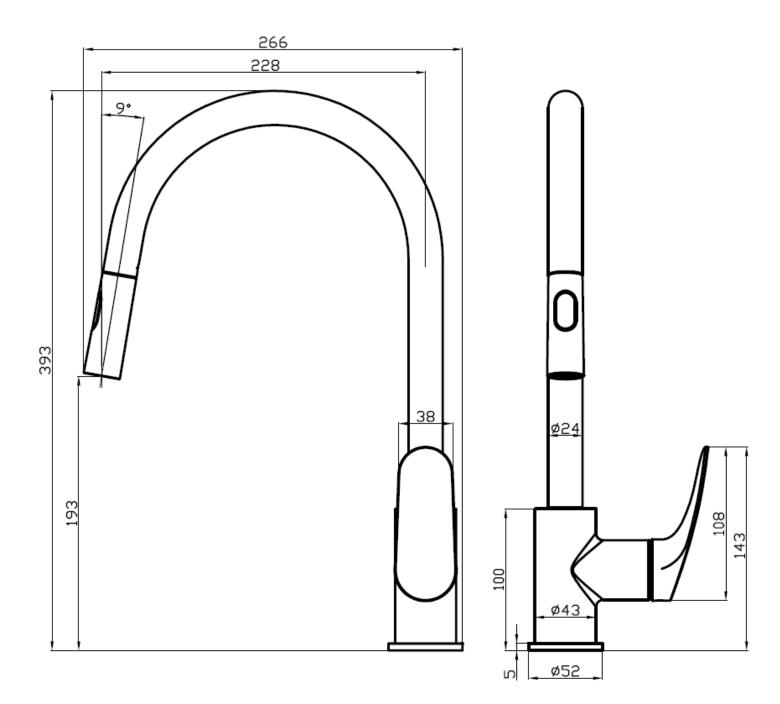

## **Product Specifications.**

| WELS rating           | WELS 5 Star 6.0L/min                                                                                                                                                                                      |
|-----------------------|-----------------------------------------------------------------------------------------------------------------------------------------------------------------------------------------------------------|
| Warranty              | 20 years - Mixer Cartridge, Body, Aerator,<br>Hoses, Spout, Handle and Chrome Finish<br>10 years - Handpieces and pull-down hoses<br>5 years - PVD and Electroplate finishes<br>1 year - Seals and Labour |
| Colour                | Black                                                                                                                                                                                                     |
| Finish                | Electroplating                                                                                                                                                                                            |
| Material              | Lead Free Brass                                                                                                                                                                                           |
| Mount Type            | Hob mount                                                                                                                                                                                                 |
| Spout Reach           | 228mm                                                                                                                                                                                                     |
| Spout Height          | 393mm                                                                                                                                                                                                     |
| Swivel                | Yes                                                                                                                                                                                                       |
| Handpiece<br>function | Pullout                                                                                                                                                                                                   |