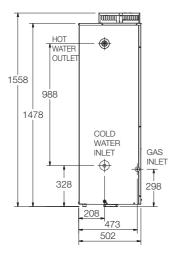

| MODEL                         | 347135                         |
|-------------------------------|--------------------------------|
| Storage Capacity (L)          | 135                            |
| Hourly Recovery (L)           | 113                            |
| Gas Consumption (MJ/Hr)       | 27                             |
| Relief Valve Pressure (kPa)   | 1400                           |
| Expansion Control Valve (kPa) | 1200                           |
| Max Water Supply Pressure:    |                                |
| with ECV (kPa)                | 960                            |
| without ECV (kPa)             | 1120                           |
| Water Connections             | Rp <sup>3</sup> / <sub>4</sub> |
| Gas Connection                | Rp <sup>1</sup> / <sub>2</sub> |
| Approx. Weight (packaged) kg  | 69                             |