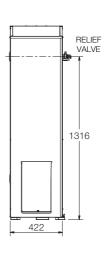

| MODEL                         | 347135                         |
|-------------------------------|--------------------------------|
| Storage Capacity (L)          | 135                            |
| Hourly Recovery (L)           | 113                            |
| Gas Consumption (MJ/Hr)       | 27                             |
| Relief Valve Pressure (kPa)   | 1400                           |
| Expansion Control Valve (kPa) | 1200                           |
| Max Water Supply Pressure:    |                                |
| with ECV (kPa)                | 960                            |
| without ECV (kPa)             | 1120                           |
| Water Connections             | Rp <sup>3</sup> / <sub>4</sub> |
| Gas Connection                | Rp <sup>1</sup> / <sub>2</sub> |
| Approx. Weight (packaged) kg  | 69                             |