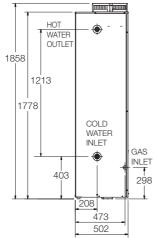

| '                             | 1                              |
|-------------------------------|--------------------------------|
| MODEL                         | 347170                         |
| Storage Capacity (L)          | 170                            |
| Hourly Recovery (L)           | 113                            |
| Gas Consumption (MJ/Hr)       | 27                             |
| Relief Valve Pressure (kPa)   | 1400                           |
| Expansion Control Valve (kPa) | 1200                           |
| Max Water Supply Pressure:    |                                |
| with ECV (kPa)                | 960                            |
| without ECV (kPa)             | 1120                           |
| Water Connections             | Rp <sup>3</sup> / <sub>4</sub> |
| Gas Connection                | Rp <sup>1</sup> / <sub>2</sub> |
| Approx. Weight (packaged) kg  | 80                             |