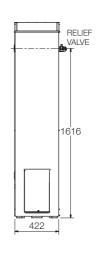

| '                             | 1                              |
|-------------------------------|--------------------------------|
| MODEL                         | 347170                         |
| Storage Capacity (L)          | 170                            |
| Hourly Recovery (L)           | 113                            |
| Gas Consumption (MJ/Hr)       | 27                             |
| Relief Valve Pressure (kPa)   | 1400                           |
| Expansion Control Valve (kPa) | 1200                           |
| Max Water Supply Pressure:    |                                |
| with ECV (kPa)                | 960                            |
| without ECV (kPa)             | 1120                           |
| Water Connections             | Rp <sup>3</sup> / <sub>4</sub> |
| Gas Connection                | Rp <sup>1</sup> / <sub>2</sub> |
| Approx. Weight (packaged) kg  | 80                             |