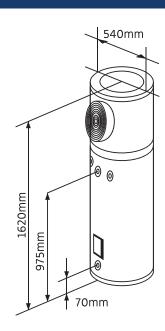

### **Specifications**

Description

150L Solar Heat Pump

Model

150-08AC6-290

**Dimensions** 

1620 x 540mm

**Hot Water Production** 