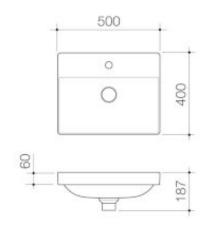

- Crafted from highly durable fine fire clay - Contemporary thin rim design - Smooth stain resistant surface - Includes integrated ceramic pop up plug and waste - Optional Urbane II Pop Down Plug & Waste available in Chrome, Matte Black, PVD Brushed Nickel, PVD Brushed Brass and PVD Gunmetal - 9.9L bowl capacity - Also available in 0 tap hole (Code 878300W) - Non-overflow only - Australian designed and engineered - 20 years warranty - Match with complete Urbane II Bathroom Collection

## **PRODUCT CODES**

878310W Urbane II Inset Basin (1 Tap Hole)

878300W Urbane II Inset Basin (No Tap Hole)