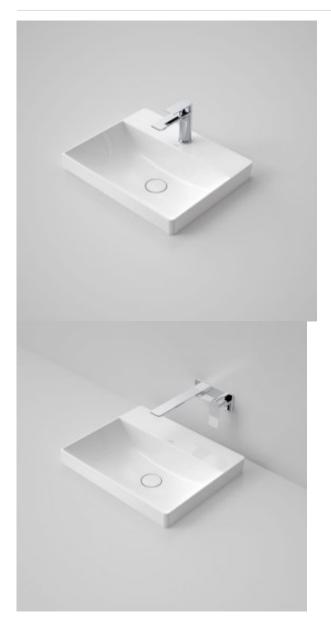

## URBANE II INSET BASIN

Our Urbane II Collection basins feature a contemporary thin-rim design to make a fashionable statement in any modern bathroom. Urbane II basins include an integrated ceramic pop-up plug and waste which sits flush with basin when open. Optional pop-up plug & waste also available in Chrome, Matte Black, PVD Brushed Nickel, PVD Brushed Brass and PVD Gunmetal.

- Crafted from highly durable fine fire clay - Contemporary thin rim design - Smooth stain resistant surface - Includes integrated ceramic pop up plug and waste - Optional Urbane II Pop Down Plug & Waste available in Chrome, Matte Black, PVD Brushed Nickel, PVD Brushed Brass and PVD Gunmetal - 9.9L bowl capacity - Also available in 0 tap hole (Code 878300W) - Non-overflow only - Australian designed and engineered - 20 years warranty - Match with complete Urbane II Bathroom Collection