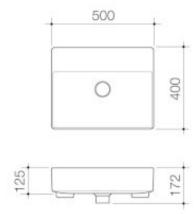

- Crafted from highly durable fine fire clay - Contemporary thin rim design -Smooth stain resistant surface - Includes integrated ceramic pop up plug and waste - Optional Urbane II Pop Down Plug & Waste available in Chrome, Matte Black, PVD Brushed Nickel, PVD Brushed Brass and PVD Gunmetal - 8.1L bowl capacity - Also available in 0 tap hole (Code 878900W) - Non-overflow only -Australian designed and engineered - 20 years warranty - Match with complete Urbane II Bathroom Collection

## **PRODUCT CODES**

878910W Urbane II Semi Recessed Basin (1 Tap Hole)

878900W Urbane II Semi Recessed Basin (No Tap Hole)

© COPYRIGHT 2014 - CAROMA INDUSTRIES LIMITED