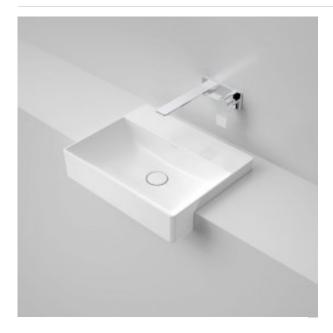

## URBANE II SEMI RECESSED BASIN

Our Urbane II Collection basins feature a contemporary thin-rim design to make a fashionable statement in any modern bathroom. Urbane II basins include an integrated ceramic pop-up plug and waste which sits flush with basin when open. Optional pop-up plug & waste also available in Chrome, Matte Black, PVD Brushed Nickel, PVD Brushed Brass and PVD Gunmetal.

- Crafted from highly durable fine fire clay - Contemporary thin rim design -Smooth stain resistant surface - Includes integrated ceramic pop up plug and waste - Optional Urbane II Pop Down Plug & Waste available in Chrome, Matte Black, PVD Brushed Nickel, PVD Brushed Brass and PVD Gunmetal - 8.1L bowl capacity - Also available in 0 tap hole (Code 878900W) - Non-overflow only -Australian designed and engineered - 20 years warranty - Match with complete Urbane II Bathroom Collection