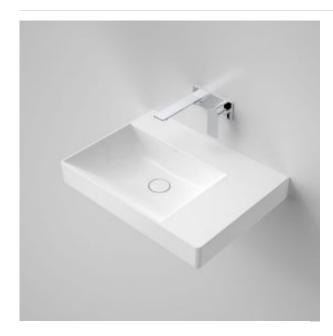

## URBANE II RIGHT HAND SHELF WALL BASIN

Our Urbane II Collection basins feature a contemporary thin-rim design to make a fashionable statement in any modern bathroom. Urbane II basins include an integrated ceramic pop-up plug and waste which sits flush with basin when open. Optional pop-up plug & waste also available in Chrome, Matte Black, PVD Brushed Nickel, PVD Brushed Brass and PVD Gunmetal.

- Crafted from highly durable fine fire clay - Contemporary thin rim design -Smooth stain resistant surface - Includes integrated ceramic pop up plug and waste - Optional Urbane II Pop Down Plug & Waste available in Chrome, Matte Black, PVD Brushed Nickel, PVD Brushed Brass and PVD Gunmetal - 9.5L bowl capacity - Also available in 1 tap hole (Code 878710W) - Non-overflow only -Australian designed and engineered - 20 years warranty - Match with complete Urbane II Bathroom Collection