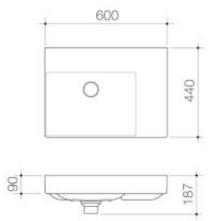

## **PRODUCT CODES**

878700W Urbane II Right Hand Shelf Wall Basin (No Tap Hole)

878710W Urbane II Right Hand Shelf Wall Basin (1 Tap Hole)