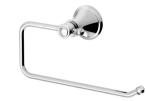

## **NOSTALGIA** NOSTALGIA HAND TOWEL HOLDER

## SPECIFICATIONS







## INFORMATION



## MAINTENANCE AND CARE:

- All surfaces should be cleaned with mild liquid detergent or soap and water.
- Do not use cream cleaners or citrus based cleaning products, as they are abrasive.
- Use of unsuitable cleaning agents may damage the surface.
- Any damage caused in this way will not be covered by warranty.

Please visit https://www.phoenixtapware.com.au/warranty to view the full warranty



While we aim to ensure the specifications shown are correct at time of printing, Phoenix Tapware reserves the right to make modifications without prior notice. Always use the physical product measurements for mark-ups and roughing-in as the line drawing shown may differ from the actual product over time. All measurements are shown in millimetres. Colours may vary from imag