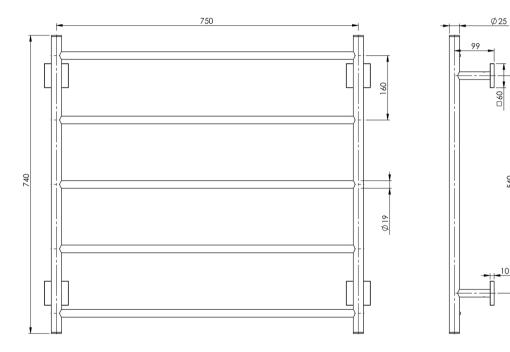

# RADII

# RADII TOWEL LADDER 750 X 740MM SQUARE PLATE

SPECIFICATIONS





## AVAILABLE IN



#### INFORMATION



### MAINTENANCE AND CARE:

- All surfaces should be cleaned with mild liquid detergent or soap and water.
- Do not use cream cleaners or citrus based cleaning products, as they are abrasive.
- Use of unsuitable cleaning agents may damage the surface.
- Any damage caused in this way will not be covered by warranty.

Please visit https://www.phoenixtapware.com.au/warranty to view the full warranty



While we aim to ensure the specifications shown are correct at time of printing, Phoenix Tapware reserves the right to make modifications without prior notice. Always use the physical product measurements for mark-ups and roughing-in as the line drawing shown may differ from the actual product over time. All measurements are shown in millimetres. Colours