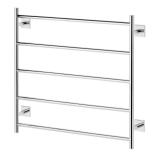

# RADII

# RADII TOWEL LADDER 750 X 740MM SQUARE PLATE

SPECIFICATIONS





## AVAILABLE IN



#### INFORMATION



### MAINTENANCE AND CARE:

- All surfaces should be cleaned with mild liquid detergent or soap and water.
- Do not use cream cleaners or citrus based cleaning products, as they are abrasive.
- Use of unsuitable cleaning agents may damage the surface.
- Any damage caused in this way will not be covered by warranty.

Please visit https://www.phoenixtapware.com.au/warranty to view the full warranty



While we aim to ensure the specifications shown are correct at time of printing, Phoenix Tapware reserves the right to make modifications without prior notice. Always use the physical product measurements for mark-ups and roughing-in as the line drawing shown may differ from the actual product over time. All measurements are shown in millimetres. Colour