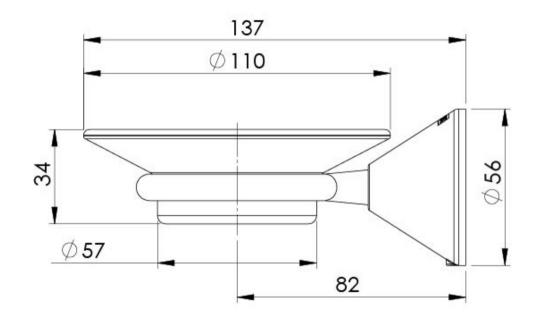

## INFORMATION

Please visit https://www.phoenixtapware.com.au/warranty to view the full warranty

While we aim to ensure the specifications shown are correct at time of printing, Phoenix Tapware reserves the right to make modifications without prior notice. Always use the physical product measurements for mark-ups and roughing-in as the line drawing shown may differ from the actual product over time. All measurements are shown in millimetres. Colours may vary from image shown.