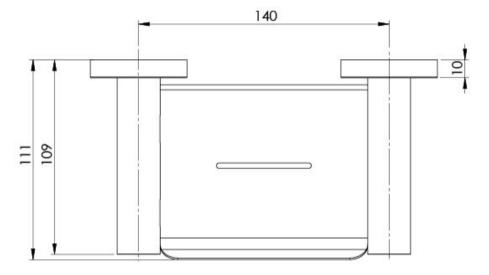

## RADII SS 316 SOAP DISH HOLDER ROUND PLATE

Stainless Steel

INFORMATION

Please visit https://www.phoenixtapware.com.au/warranty to view the full warranty

While we aim to ensure the specifications shown are correct at time of printing, Phoenix Tapware reserves the right to make modifications without prior notice. Always use the physical product measurements for mark-ups and roughing-in as the line drawing shown may differ from the actual product over time. All measurements are shown in millimetres. Colours may vary from image shown.