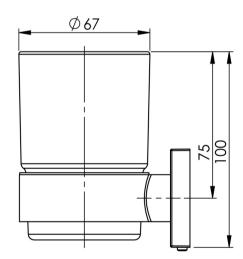

Please visit https://www.phoenixtapware.com.au/warranty to view the full warranty

While we aim to ensure the specifications shown are correct at time of printing, Phoenix Tapware reserves the right to make modifications without prior notice. Always use the physical product measurements for mark-ups and roughing-in as the line drawing shown may differ from the actual product over time. All measurements are shown in millimetres. Colours may vary from image shown.