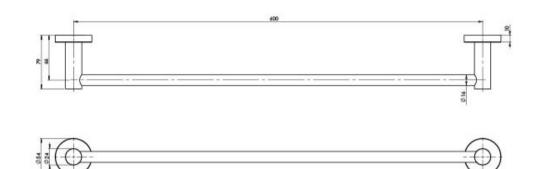

## RADII SS 316 SINGLE TOWEL RAIL 600MM ROUND PLATE

RA804-51 Stainless Steel

INFORMATION

Please visit https://www.phoenixtapware.com.au/warranty to view the full warranty

While we aim to ensure the specifications shown are correct at time of printing, Phoenix Tapware reserves the right to make modifications without prior notice. Always use the physical product measurements for mark-ups and roughing-in as the line drawing shown may differ from the actual product over time. All measurements are shown in millimetres. Colours may vary from image shown.