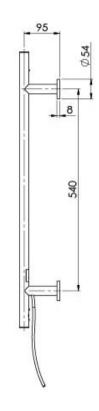

## RADII HEATED TOWEL LADDER 550 X740MM ROUND PLATE

Electricity Input: 240V, 50Hz | Power Rating: 62W | IP Rating: IPX5 | Connection position: Bottom right | Connection type: Plug-in or Hardwire