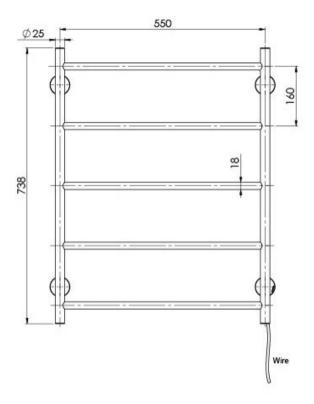

## RADII HEATED TOWEL LADDER 550 X740MM ROUND PLATE

Electricity Input: 240V, 50Hz | Power Rating: 62W | IP Rating: IPX5 | Connection position: Bottom right | Connection type: Plug-in or Hardwire