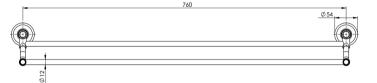

# **NOSTALGIA**

NOSTALGIA DOUBLE TOWEL RAIL 760MM

Please visit https://www.phoenixtapware.com.au/warranty to view the full warranty

While we aim to ensure the specifications shown are correct at time of printing, Phoenix Tapware reserves the right to make modifications without prior notice. Always use the physical product measurements for mark-ups and roughing-in as the line drawing shown may differ from the actual product over time. All measurements are shown in millimetres. Colours may vary from image shown.