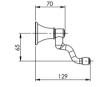

# **NOSTALGIA**

NOSTALGIA DOUBLE TOWEL RAIL 760MM

Please visit https://www.phoenixtapware.com.au/warranty to view the full warranty

While we aim to ensure the specifications shown are correct at time of printing, Phoenix Tapware reserves the right to make modifications without prior notice. Always use the physical product measurements for mark-ups and roughing-in as the line drawing shown may differ from the actual product over time. All measurements are shown in millimetres. Colours may vary from image shown.