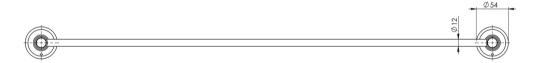

# NOSTALGIA

NOSTALGIA SINGLE TOWEL RAIL 760MM



3





### **AVAILABLE IN**



## Brushed Nickel Antique Black

#### INFORMATION



3

### MAINTENANCE AND CARE:

- All surfaces should be cleaned with mild liquid detergent or soap and water.
- Do not use cream cleaners or citrus based cleaning products, as they are abrasive.
- Use of unsuitable cleaning agents may damage the surface.
- Any damage caused in this way will not be covered by warranty.

Please visit https://www.phoenixtapware.com.au/warranty to view the full warranty



While we aim to ensure the specifications shown are correct at time of printing, Phoenix Tapware reserves the right to make modifications without prior notice. Always use the physical product measurements for mark-ups and roughing-in as the line drawing shown may differ from the actual product over time. All measur