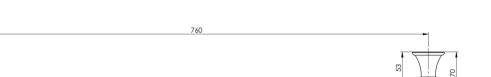

# NOSTALGIA

NOSTALGIA SINGLE TOWEL RAIL 760MM



3





### **AVAILABLE IN**



## Brushed Nickel Antique Black

#### INFORMATION



3

### MAINTENANCE AND CARE:

- All surfaces should be cleaned with mild liquid detergent or soap and water.
- Do not use cream cleaners or citrus based cleaning products, as they are abrasive.
- Use of unsuitable cleaning agents may damage the surface.
- Any damage caused in this way will not be covered by warranty.

Please visit https://www.phoenixtapware.com.au/warranty to view the full warranty



While we aim to ensure the specifications shown are correct at time of printing, Phoenix Tapware reserves the right to make modifications without prior notice. Always use the physical product measurements for mark-ups and roughing-in as the line drawing shown may differ from the actual product over time. All meas