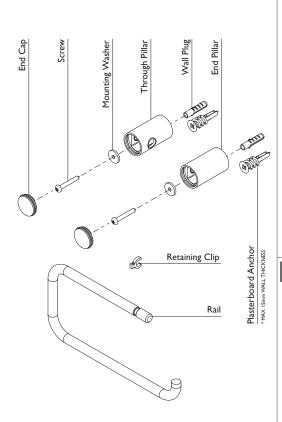

1

Drill two horizontally spaced 6mm holes, at a distance indicated in the diagram.

**INSTALLATION ON TILES:** 

Push in Wall Plugs.

INSTALLATION ON PLASTERBOARD\*:

Carefully screw in Plasterboard\* Anchors until the face is flush with the finished wall.

\* Maximum 15mm thinkness.

Fasten the Through Pillar and End Pillar using the Mounting Washer and Screw.

Use a Level to ensure that the Pillars are horizontal.

To adjust the level, back off the Through Pillar Screw and move