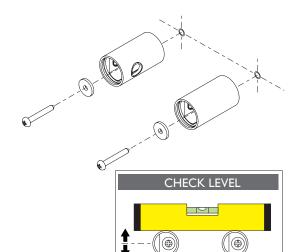

\* Maximum 15mm thinkness.

Fasten the Through Pillar and End Pillar using the Mounting Washer and Screw.

Use a Level to ensure that the Pillars are horizontal.

To adjust the level, back off the Through Pillar Screw and move

3

4