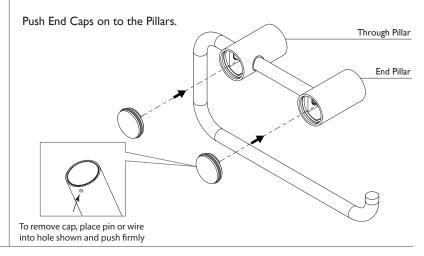

1

Drill two horizontally spaced 6mm holes, at a distance indicated in the diagram.

**INSTALLATION ON TILES:** 

Push in Wall Plugs.

INSTALLATION ON PLASTERBOARD\*:

Carefully screw in Plasterboard\* Anchors until the face is flush with the finished wall.

\* Maximum 15mm thinkness.



Fasten the Through Pillar and End Pillar using the Mounting Washer and Screw.

Use a Level to ensure that the Pillars are horizontal.

To adjust the level, back off the Through Pillar Screw and move



3



4



## WARRANTY:

Please refer to the full warranty statement enclosed with the product before installing. Or vicit

www.phoenixtapware.com.au to download a copy.

## MAINTENANCE AND CARE:

- Products should be cleaned with mild
- liquid detergent or soap and water.

  Do not use cream cleaners or citrus based cleaning products, as they are
- Use of unsuitable cleaning agents may damage the surface. Any damage caused

in this way will not be covered by warranty.

## DISCLAIMER:

While we aim to ensure the specifications shown are correct at the time of printing. Phoenix Tapware reserves the right to make modifications without prior notice. Always use the physical product measurements for mark-ups and roughing-in as the line drawing shown may differ from the actual product over time.

\*All m