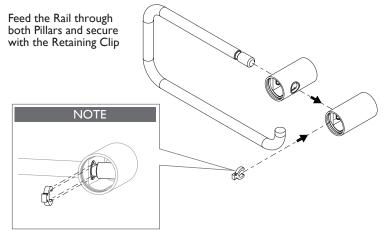

1

Drill two horizontally spaced 6mm holes, at a distance indicated in the diagram.

**INSTALLATION ON TILES:** 

Push in Wall Plugs.

INSTALLATION ON PLASTERBOARD\*:

Carefully screw in Plasterboard\* Anchors until the face is flush with the finished wall.

\* Maximum 15mm thinkness.



Fasten the Through Pillar and End Pillar using the Mounting Washer and Screw.

Use a Level to ensure that the Pillars are horizontal.

To adjust the level, back off the Through Pillar Screw and move



3



4



## WARRANTY:

Please refer to the full warranty statement enclosed with the product before installing. Or vicit

www.phoenixtapware.com.au to download a copy.

## MAINTENANCE AND CARE:

- Products should be cleaned with mild
- liquid detergent or soap and water.

  Do not use cream cleaners or citrus based cleaning products, as they are
- Use of unsuitable cleaning agents may damage the surface. Any damage caused

in this way will not be covered by warranty.

## DISCLAIMER:

While we aim to ensure the specifications shown are correct at the time of printing. Phoenix Tapware reserves the right to make modifications without prior notice. Always use the physical product measurements for mark-ups and roughing-in as the line drawing shown may differ from the actual product over time.

\*