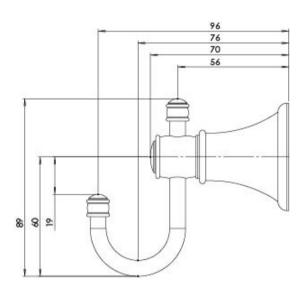

Please visit https://www.phoenixtapware.com.au/warranty to view the full warranty

While we aim to ensure the specifications shown are correct at time of printing, Phoenix Tapware reserves the right to make modifications without prior notice. Always use the physical product measurements for mark-ups and roughing-in as the line drawing shown may differ from the actual product over time. All measurements are shown in millimetres. Colours may vary from image shown.