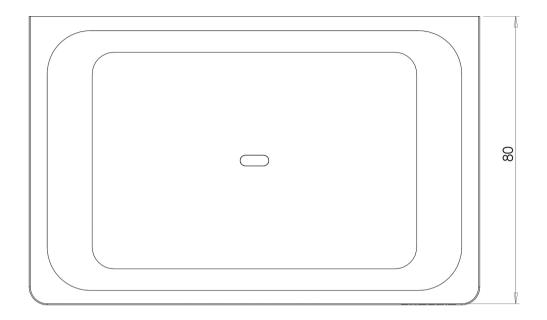

## **GLOSS SOAP DISH**

#### **AVAILABLE IN**

GS895 Chrome

GS895-40

GS895 MB Brushed Nickel Matte Black

Brushed Gold