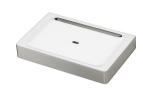

## **GLOSS SOAP DISH**

#### **AVAILABLE IN**

GS895 Chrome

GS895-40

GS895 MB Brushed Nickel Matte Black

Brushed Gold