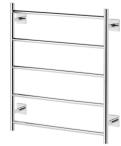

## RADII TOWEL LADDER 550 X 740MM SQUARE PLATE

## **AVAILABLE IN**

RS870 CHR Chrome

Brushed Nickel Matte Black