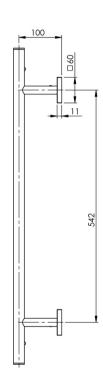

## RADII TOWEL LADDER 550 X 740MM SQUARE PLATE

Please visit https://www.phoenixtapware.com.au/warranty to view the full warranty

While we aim to ensure the specifications shown are correct at time of printing, Phoenix Tapware reserves the right to make modifications without prior notice. Always use the physical product measurements for mark-ups and roughing-in as the line drawing shown may differ from the actual product over time. All measurements are shown in millimetres. Colours may vary from image shown.