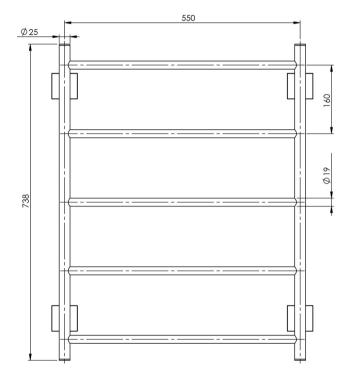

## RADII TOWEL LADDER 550 X 740MM SQUARE PLATE

Please visit https://www.phoenixtapware.com.au/warranty to view the full warranty

While we aim to ensure the specifications shown are correct at time of printing, Phoenix Tapware reserves the right to make modifications without prior notice. Always use the physical product measurements for mark-ups and roughing-in as the line drawing shown may differ from the actual product over time. All measurements are shown in millimetres. Colours may vary from image shown.