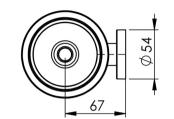

## AVAILABLE IN



## INFORMATION



## MAINTENANCE AND CARE:

- All surfaces should be cleaned with mild liquid detergent or soap and water.
- Do not use cream cleaners or citrus based cleaning products, as they are abrasive.
- Use of unsuitable cleaning agents may damage the surface.
- Any damage caused in this way will not be covered by warranty.

Please visit https://www.phoenixtapware.com.au/warranty to view the full warranty



While we aim to ensure the specifications shown are correct at time of printing, Phoenix Tapware reserves the right to make modifications without prior notice. Always use the physical product measurements for mark-ups and roughing-in as the line drawing shown may differ from the actual product over time. All measurements are shown in millimetres. Colou