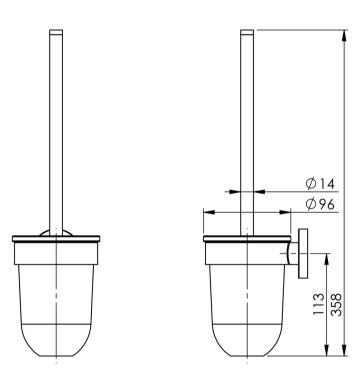

## AVAILABLE IN



## INFORMATION



## MAINTENANCE AND CARE:

- All surfaces should be cleaned with mild liquid detergent or soap and water.
- Do not use cream cleaners or citrus based cleaning products, as they are abrasive.
- Use of unsuitable cleaning agents may damage the surface.
- Any damage caused in this way will not be covered by warranty.

Please visit https://www.phoenixtapware.com.au/warranty to view the full warranty



While we aim to ensure the specifications shown are correct at time of printing, Phoenix Tapware reserves the right to make modifications without prior notice. Always use the physical product measurements for mark-ups and roughing-in as the line drawing shown may differ from the actual product over time. All measurements are shown in millimetres. Colours