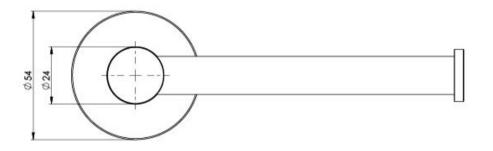

## RADII SS 316 TOILET ROLL HOLDER ROUND PLATE

Please visit https://www.phoenixtapware.com.au/warranty to view the full warranty

While we aim to ensure the specifications shown are correct at time of printing, Phoenix Tapware reserves the right to make modifications without prior notice. Always use the physical product measurements for mark-ups and roughing-in as the line drawing shown may differ from the actual product over time. All measurements are shown in millimetres. Colours may vary from image shown.