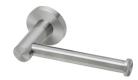

## RADII SS 316 TOILET ROLL HOLDER ROUND PLATE

## AVAILABLE IN

RA892-51 Stainless Steel

INFORMATION