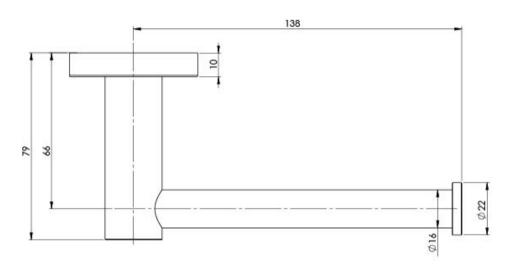

## RADII SS 316 TOILET ROLL HOLDER ROUND PLATE

Please visit https://www.phoenixtapware.com.au/warranty to view the full warranty

While we aim to ensure the specifications shown are correct at time of printing, Phoenix Tapware reserves the right to make modifications without prior notice. Always use the physical product measurements for mark-ups and roughing-in as the line drawing shown may differ from the actual product over time. All measurements are shown in millimetres. Colours may vary from image shown.