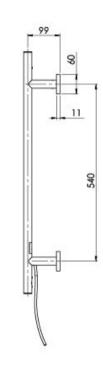

## RADII HEATED TOWEL LADDER 550 X 740MM SQUARE PLATE

Electricity Input: 240V, 50Hz | Power Rating: 62W | IP Rating: IPX5 | Connection position: Bottom right | Connection type: Plug-in or Hardwire