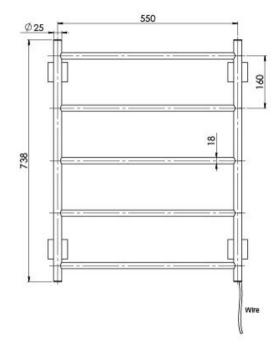

## RADII HEATED TOWEL LADDER 550 X 740MM SQUARE PLATE

Electricity Input: 240V, 50Hz | Power Rating: 62W | IP Rating: IPX5 | Connection position: Bottom right | Connection type: Plug-in or Hardwire