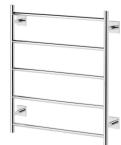

## RADII HEATED TOWEL LADDER 550 X 740MM SQUARE PLATE

Electricity Input: 240V, 50Hz | Power Rating: 62W | IP Rating: IPX5 | Connection position: Bottom right | Connection type: Plug-in or Hardwire

#### **AVAILABLE IN**

RS8750 CHR Chrome

RS8750 BN Brushed Nickel Matte Black