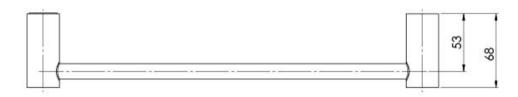

# **VIVID SLIMLINE**

# VIVID SLIMLINE HAND TOWEL RAIL 350MM









#### **AVAILABLE IN**









111-8500-00 Chrome

111-8500-40 Brushed Nickel Matte Black

111-8500-10

111-8500-12 Brushed Gold

## **INFORMATION**



## **MAINTENANCE AND CARE:**

- All surfaces should be cleaned with mild liquid detergent or soap and water.
- Do not use cream cleaners or citrus based cleaning products, as they are abrasive.
- Use of unsuitable cleaning agents may damage the surface.
- Any damage caused in this way will not be covered by warranty.

Please visit https://www.phoenixtapware.com.au/warranty to view the full warranty