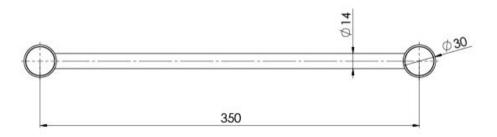

# **VIVID SLIMLINE**

# VIVID SLIMLINE HAND TOWEL RAIL 350MM









#### **AVAILABLE IN**









111-8500-00 Chrome

111-8500-40 Brushed Nickel Matte Black

111-8500-10

111-8500-12 Brushed Gold

## **INFORMATION**



## **MAINTENANCE AND CARE:**

- All surfaces should be cleaned with mild liquid detergent or soap and water.
- Do not use cream cleaners or citrus based cleaning products, as they are abrasive.
- Use of unsuitable cleaning agents may damage the surface.
- Any damage caused in this way will not be covered by warranty.

Please visit https://www.phoenixtapware.com.au/warranty to view the full warranty