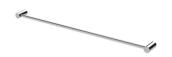

# **VIVID SLIMLINE**

## VIVID SLIMLINE SINGLE TOWEL RAIL 800MM







#### **AVAILABLE IN**











111-8030-00 Chrome

111-8030-40 Brushed Nickel Matte Black

111-8030-10

111-8030-12 Brushed Gold

### **INFORMATION**



#### **MAINTENANCE AND CARE:**

- All surfaces should be cleaned with mild liquid detergent or soap and water.
- Do not use cream cleaners or citrus based cleaning products, as they are abrasive.
- Use of unsuitable cleaning agents may damage the surface.
- Any damage caused in this way will not be covered by warranty.

Please visit https://www.phoenixtapware.com.au/warranty to view the full warranty