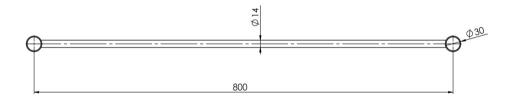

# **VIVID SLIMLINE**

## VIVID SLIMLINE SINGLE TOWEL RAIL 800MM







#### **AVAILABLE IN**











111-8030-00 Chrome

111-8030-40 Brushed Nickel Matte Black

111-8030-10

111-8030-12 Brushed Gold

### **INFORMATION**



#### **MAINTENANCE AND CARE:**

- All surfaces should be cleaned with mild liquid detergent or soap and water.
- Do not use cream cleaners or citrus based cleaning products, as they are abrasive.
- Use of unsuitable cleaning agents may damage the surface.
- Any damage caused in this way will not be covered by warranty.

Please visit https://www.phoenixtapware.com.au/warranty to view the full warranty